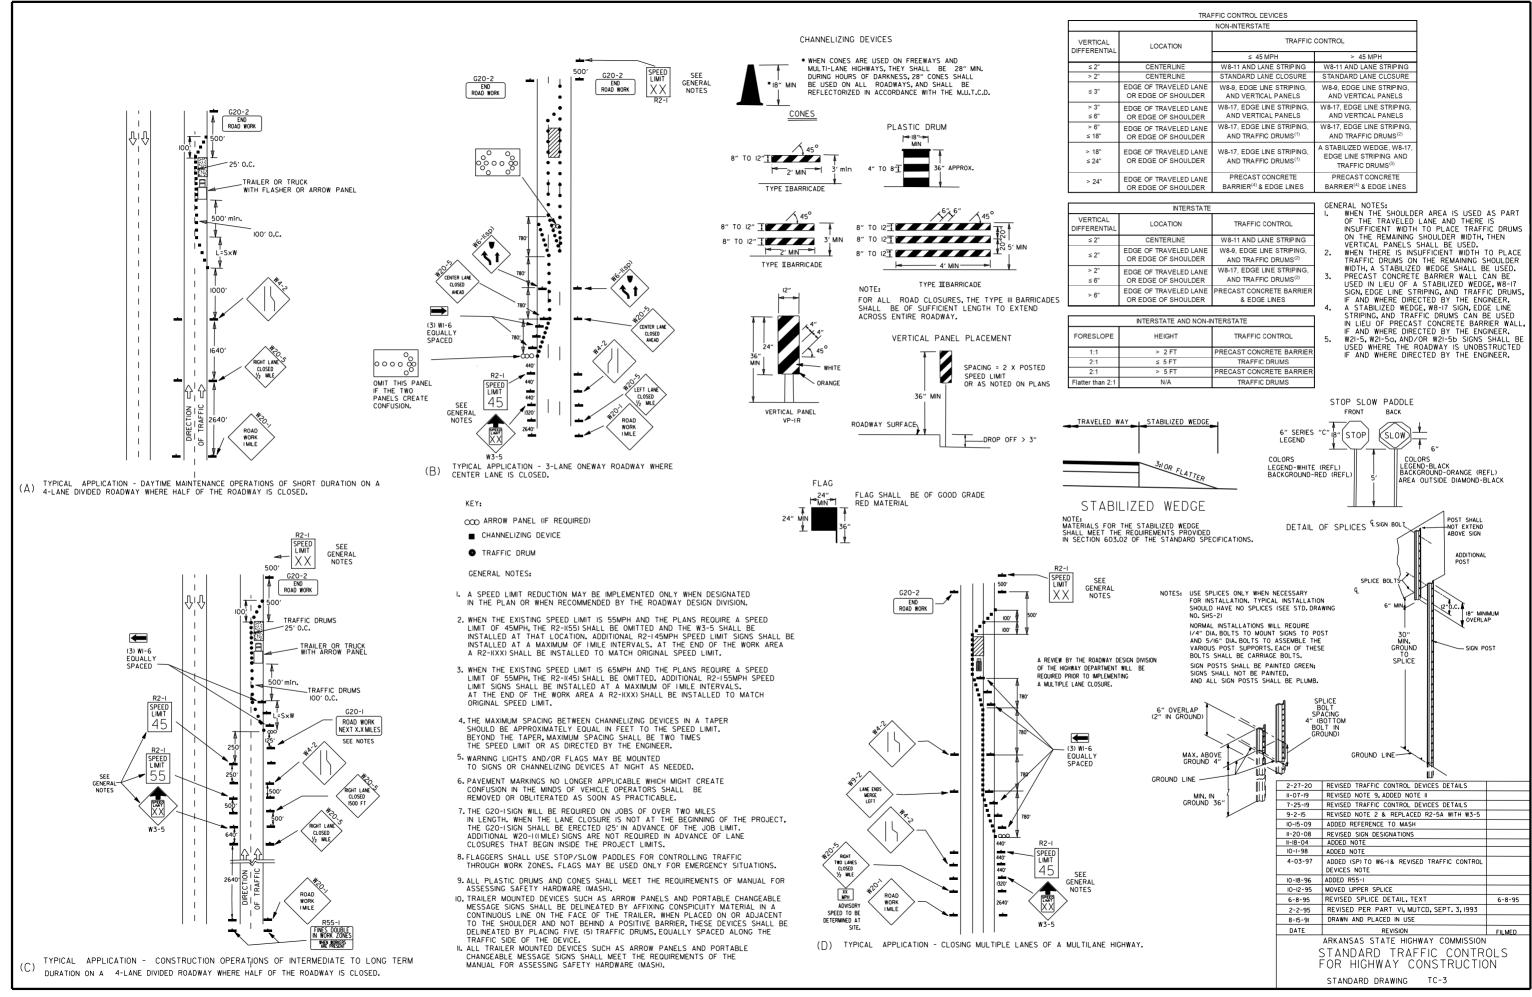

## ROADWAY STANDARD DRAWINGS

| DRWG. | NO. TITLE                                          | DATE     |
|-------|----------------------------------------------------|----------|
| TC-1  | STANDARD TRAFFIC CONTROLS FOR HIGHWAY CONSTRUCTION | 11-07-19 |
| TC-2  | STANDARD TRAFFIC CONTROLS FOR HIGHWAY CONSTRUCTION | 11-07-19 |
| TC-3  | STANDARD TRAFFIC CONTROLS FOR HIGHWAY CONSTRUCTION | 02-27-20 |

## GENERAL NOTES

- 1. ALL LAND MONUMENTS LOCATED WITHIN THE CONSTRUCTION AREA SHALL BE PROTECTED N ACCORDANCE WITH SECTION 107.12 OF THE STANDARD SPECIFICATIONS.
- 2. THE SEQUENCE AS SHOWN ON THE MAINTENANCE OF TRAFFIC PLANS IS A GENERAL OUTLINE FOR THE CONSTRUCTION OF THIS PROJECT, AND IN NO WAY IS IT INTENDED TO COVER EVERY ITEM IN THE PROJECT. ITEMS NOT CRITICAL TO THE CONSTRUCTION SEQUENCE MAY BE CONSTRUCTED IN ANY STAGE AS APPROVED BY THE RESIDENT ENGINEER.
- 3. PLAN LOCATIONS AND QUANTITIES FOR PLOWABLE PAVEMENT MARKERS ARE SUBJECT TO CHANGE IN THE FIELD IF AND WHERE DIRECTED BY THE ENGINEER.