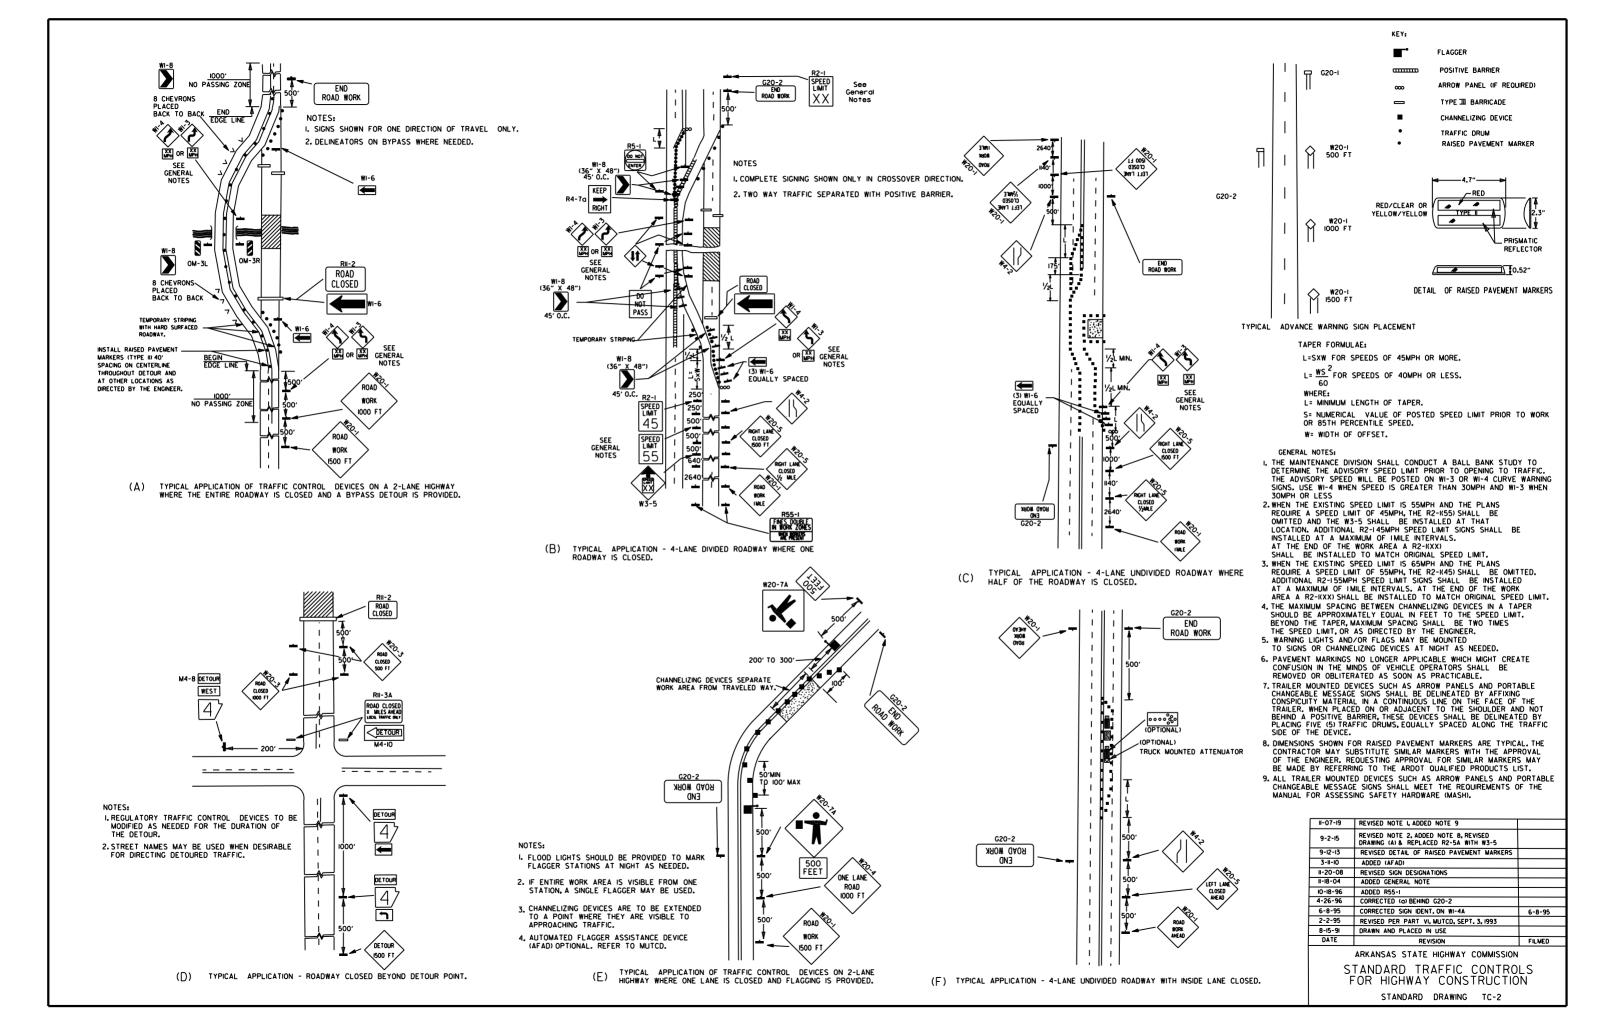

## ROADWAY STANDARD DRAWINGS

| DRWG. | NO. TITLE                                          | DATE     |
|-------|----------------------------------------------------|----------|
| TC-1  | STANDARD TRAFFIC CONTROLS FOR HIGHWAY CONSTRUCTION | 11-07-19 |
| TC-2  | STANDARD TRAFFIC CONTROLS FOR HIGHWAY CONSTRUCTION | 11-07-19 |
| TC-3  | STANDARD TRAFFIC CONTROLS FOR HIGHWAY CONSTRUCTION | 02-27-20 |

## GENERAL NOTES

- 1. ALL LAND MONUMENTS LOCATED WITHIN THE CONSTRUCTION AREA SHALL BE PROTECTED N ACCORDANCE WITH SECTION 107.12 OF THE STANDARD SPECIFICATIONS.
- 2. THE SEQUENCE AS SHOWN ON THE MAINTENANCE OF TRAFFIC PLANS IS A GENERAL OUTLINE FOR THE CONSTRUCTION OF THIS PROJECT, AND IN NO WAY IS IT INTENDED TO COVER EVERY ITEM IN THE PROJECT. ITEMS NOT CRITICAL TO THE CONSTRUCTION SEQUENCE MAY BE CONSTRUCTED IN ANY STAGE AS APPROVED BY THE RESIDENT ENGINEER.
- 3. PLAN LOCATIONS AND QUANTITIES FOR PLOWABLE PAVEMENT MARKERS ARE SUBJECT TO CHANGE IN THE FIELD IF AND WHERE DIRECTED BY THE ENGINEER.