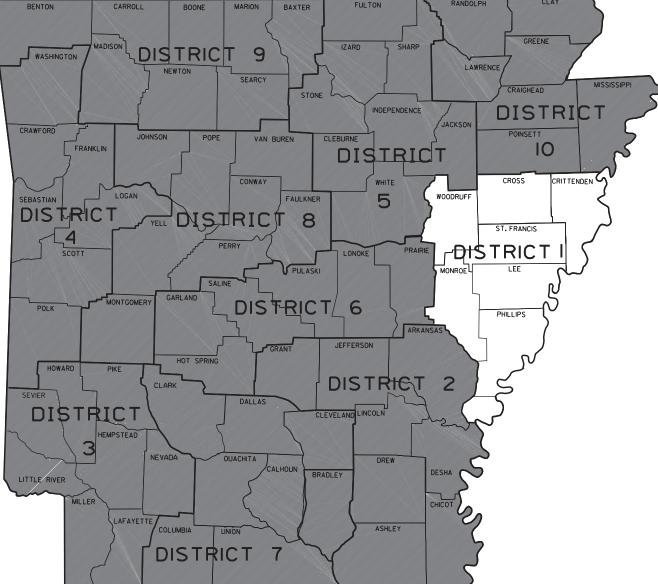

ARK. HWY. DIST. NOS. 2, 3, 4, 5, 6, 7, 8, 9, & IO

| DATE<br>REVISED | DATE<br>FILMED | DATE<br>REVISED | DATE<br>FILMED | FED.RD.<br>DIST.NO. | STATE    | FED.AID PROJ.NO. | SHEET<br>NO. | TOTAL<br>SHEETS |
|-----------------|----------------|-----------------|----------------|---------------------|----------|------------------|--------------|-----------------|
|                 |                |                 |                | 6 ARK.              |          |                  |              |                 |
|                 |                |                 |                | JOB                 | NO.      | 012367           | 1            | 5               |
|                 |                |                 | 2              | STATEW              | IDE PLOW | ABLE PAVEMENT N  | iarker re    | MOVAL (S)       |