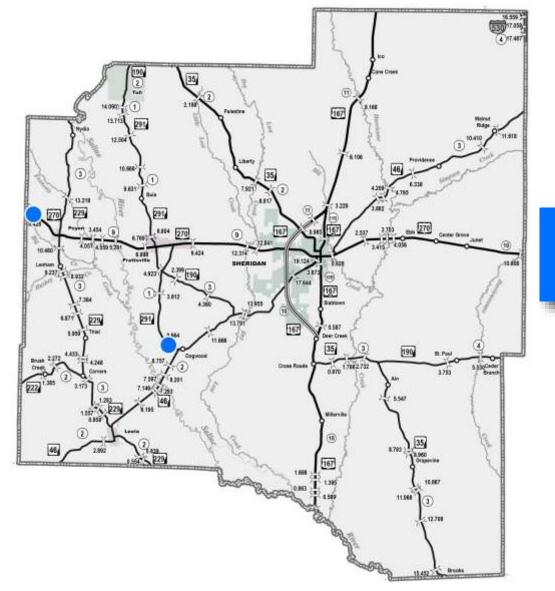

## Grant Co. Pavement Preservation

| Completed           |      |
|---------------------|------|
| Number of Projects: | 10   |
| Miles:              | 123  |
| Amount (Millions):  | \$49 |

| Under Construction  |     |
|---------------------|-----|
| Number of Projects: | 1   |
| Miles:              | 32  |
| Amount (Millions):  | \$4 |

| Scheduled           |     |
|---------------------|-----|
| Number of Projects: | 4   |
| Miles:              | 32  |
| Amount (Millions):  | \$6 |

## Grant Co. Bridge Replacement

**Completed** Number of Bridges: Amount (Millions):

2 \$3