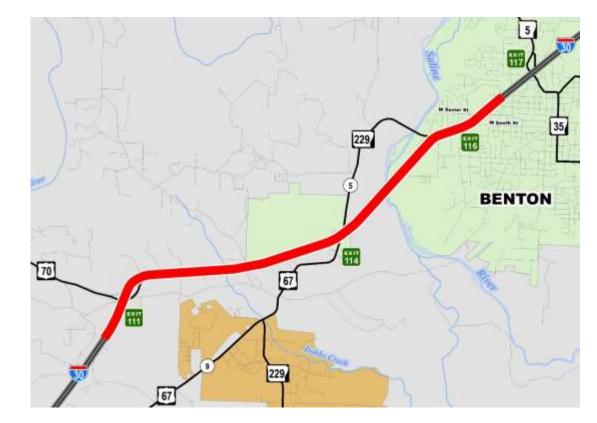

#### Interstate 30 - Benton

- Widening to 6 lanes (Hwy 70 Sevier St.)
- Bridge and overpass construction
  - Hwy 70
  - Hwy 67 (Improved)
  - South St. (Roundabout)
  - Saline River
- Construction Estimated Complete Late 2022

#### Interstate 30 - Benton

| Under Construction |  |
|--------------------|--|
| 1                  |  |
| 6                  |  |
| \$187              |  |
|                    |  |

#### Interstate 30 - Benton

Under ConstructionNumber of Projects:1Miles:6Amount (Millions):\$187

#### PAVING

- I-30 Main Lane
- Hwy 67
- South St.

#### CONSTRUCTION

- I-30 WB Saline River Relief Bridge
- I-30 WB Hwy 67 Bridge
- Drainage & Excavation