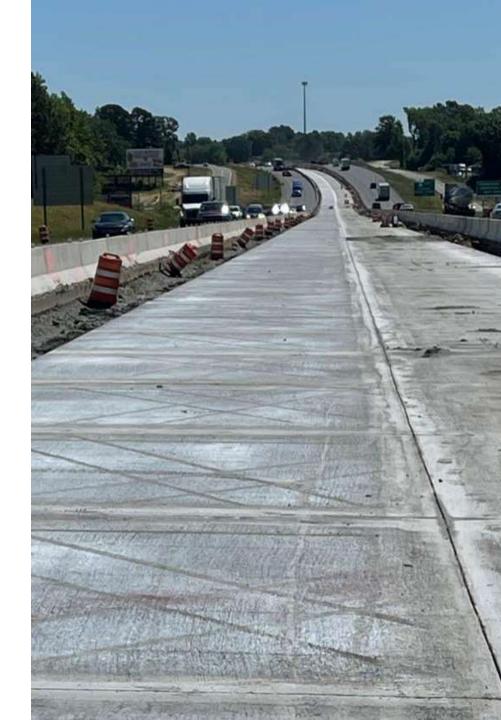

#### Interstate 30 - Benton

- Widening to 6 lanes (Hwy 70 Sevier St.)
- Bridge and overpass construction
  - Hwy 70
  - Hwy 67 (Improved)
  - South St. (Roundabout)
  - Saline River
- Construction Estimated Complete Late 2022

#### Interstate 30 - Benton

| Under Construction |  |
|--------------------|--|
| 1                  |  |
| 6                  |  |
| \$187              |  |
|                    |  |

#### Interstate 30 - Benton

Under ConstructionNumber of Projects:1Miles:6Amount (Millions):\$187

#### PAVING

- I-30 Main Lane
- Hwy 67
- South St.

#### CONSTRUCTION

- I-30 WB Saline River Relief Bridge
- I-30 WB Hwy 67 Bridge
- Drainage & Excavation