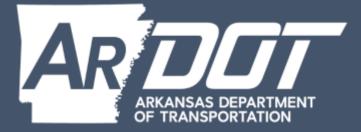

Lanes



#### Interstate 30 - Benton

- Widening to 6 lanes (Hwy 70 Sevier St.)
- Bridge and overpass construction
  - Hwy 70
  - Hwy 67 (Improved)
  - South St. (Roundabout)
  - Saline River
- Construction Estimated Complete Late 2022



#### Interstate 30 - Benton



| Under Construction |  |
|--------------------|--|
| 1                  |  |
| 6                  |  |
| \$187              |  |
|                    |  |



#### Interstate 30 - Benton

Under ConstructionNumber of Projects:1Miles:6Amount (Millions):\$187

#### PAVING

- I-30 Main Lane
- Hwy 67
- South St.

#### CONSTRUCTION

- I-30 WB Saline River Relief Bridge
- I-30 WB Hwy 67 Bridge
- Drainage & Excavation



## 30 Crossing

Under ConstructionMiles:7Amount (Millions):\$540







#### **ARDOT.GOV**

## **New Website**



# I-40 Mississippi River Bridge