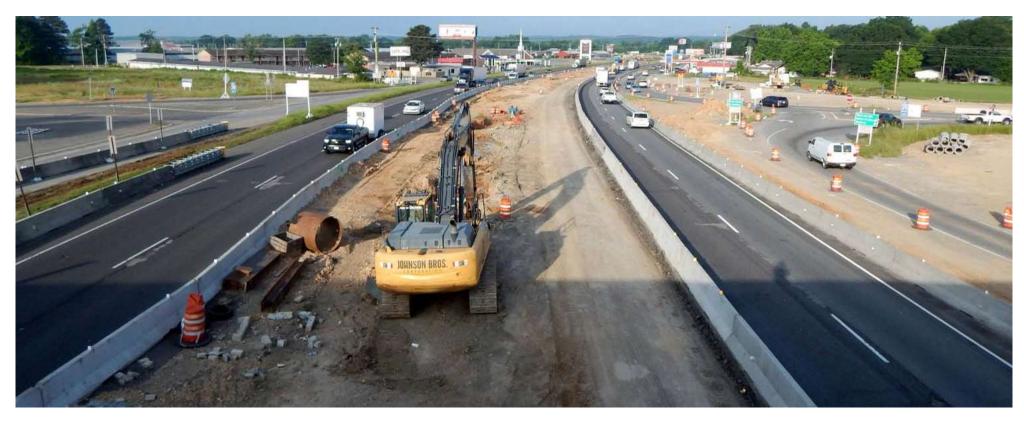

#### Interstate 30 - Benton

- Widening to 6 lanes (Hwy 70 Sevier St.)
- Bridge and overpass construction
  - Hwy 70
  - Hwy 67 (Improved)
  - South St. (Roundabout)
  - Saline River
- Construction Estimated Complete Late 2022

#### PAVING

- I-30 Main Lane
- Hwy 67
- South St.

#### CONSTRUCTION

- I-30 WB Saline River Relief Bridge
- I-30 WB Hwy 67 Bridge
- Drainage & Excavation