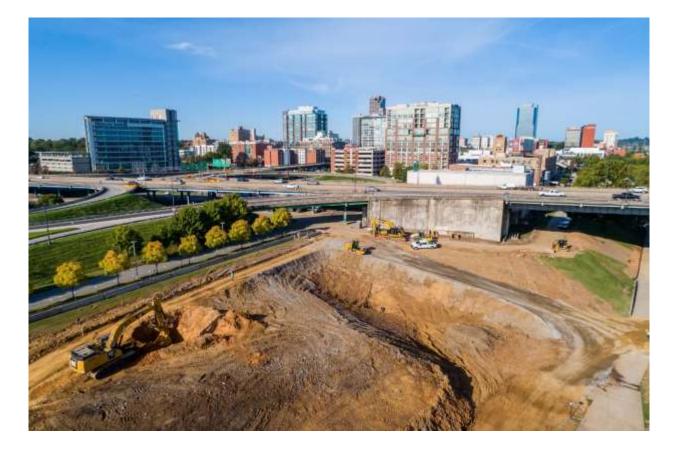

Lanes
- Weigh Pad for Trucks in
  - Eastbound Lanes



#### Interstate 30 - Benton

- Widening to 6 lanes (Hwy 70 Sevier St.)
- Bridge and overpass construction
  - Hwy 70
  - Hwy 67 (Improved)
  - South St. (Roundabout)
  - Saline River
- Construction Estimated Complete Late 2022



#### Interstate 30 - Benton



| Under Construction |  |
|--------------------|--|
| 1                  |  |
| 6                  |  |
| \$187              |  |
|                    |  |



#### Interstate 30 - Benton

Under ConstructionNumber of Projects:1Miles:6Amount (Millions):\$187

#### PAVING

- I-30 Main Lane
- Hwy 67
- South St.

#### CONSTRUCTION

- I-30 WB Saline River Relief Bridge
- I-30 WB Hwy 67 Bridge
- Drainage & Excavation



## 30 Crossing

Under ConstructionMiles:7Amount (Millions):\$540







#### **ARDOT.GOV**

## **New Website**



# I-40 Mississippi River Bridge