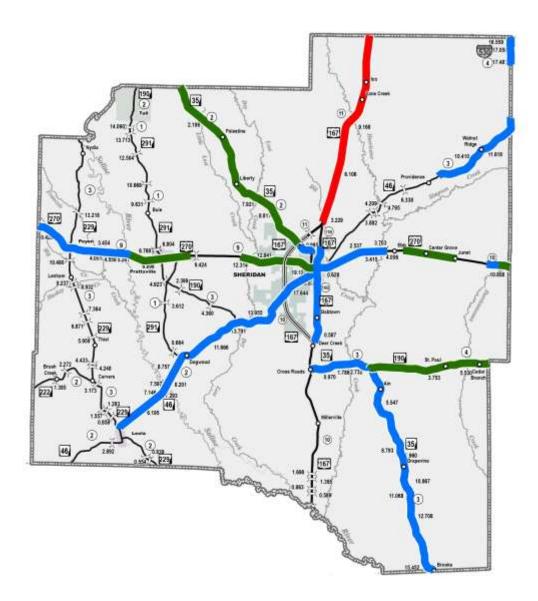

## Local Projects

## Grant Co. Pavement Preservation

| Completed           |      |
|---------------------|------|
| Number of Projects: | 10   |
| Miles:              | 123  |
| Amount (Millions):  | \$49 |

| Under Construction  |     |
|---------------------|-----|
| Number of Projects: | 1   |
| Miles:              | 32  |
| Amount (Millions):  | \$4 |

| Scheduled           |     |
|---------------------|-----|
| Number of Projects: | 4   |
| Miles:              | 32  |
| Amount (Millions):  | \$6 |

## Grant Co. Bridge Replacement

**Completed** Number of Bridges: Amount (Millions):

2 \$3