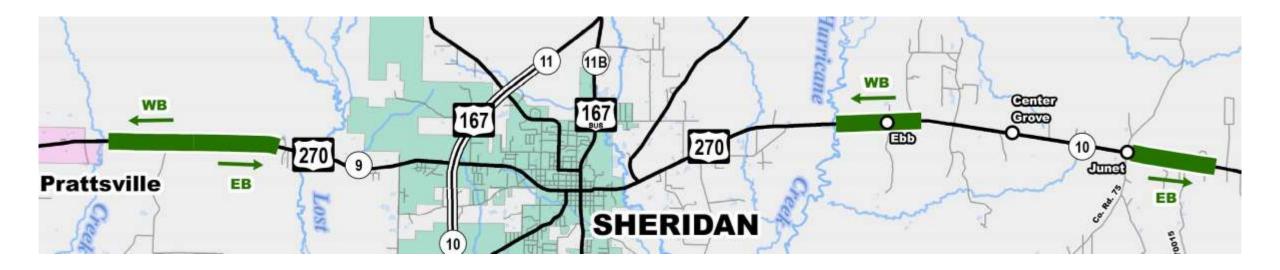

## Highway 270

- Two sets of Passing Lanes
- Weigh Pad for Trucks in
  - Eastbound Lanes