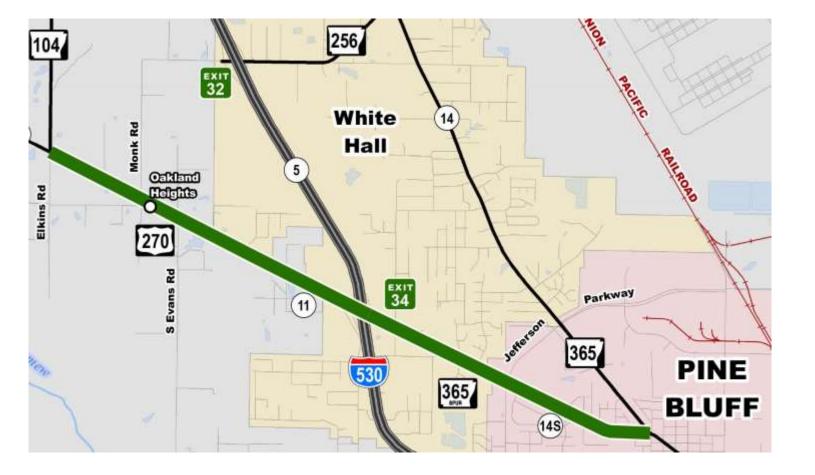

## Highways 270 and 365 Spur

- Widening to 5 Lanes
- Overlay Ramps from
  - Hwy 104 to Hwy 365

| Scheduled          |             |  |
|--------------------|-------------|--|
| Miles:             | 5           |  |
| Amount (Millions): | Est \$20-25 |  |