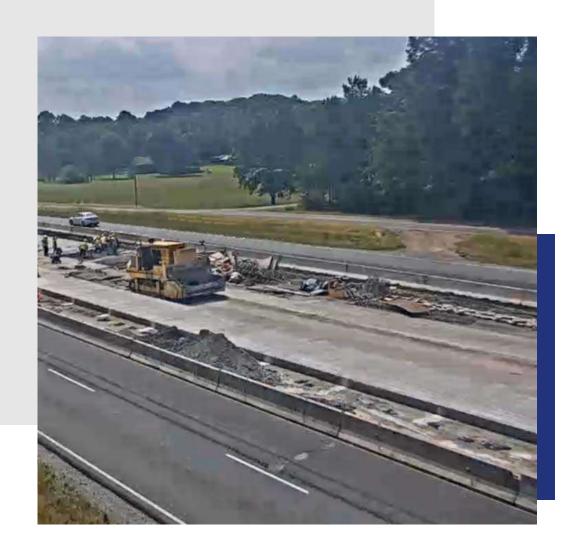

#### Interstate 30 - Benton

- Widening to 6 lanes (Hwy 70 Sevier St.)
- Bridge and overpass construction
  - Hwy 70
  - Hwy 67 (Improved)
  - South St. (Roundabout)
  - Saline River
- Construction Estimated Complete Late 2022

#### Interstate 30 - Benton

| Under Construction |  |
|--------------------|--|
| 1                  |  |
| 6                  |  |
| \$187              |  |
|                    |  |

#### Interstate 30 - Benton

Under ConstructionNumber of Projects:1Miles:6Amount (Millions):\$187

#### PAVING

- I-30 Main Lane
- Hwy 67
- South St.

#### CONSTRUCTION

- I-30 WB Saline River Relief Bridge
- I-30 WB Hwy 67 Bridge
- Drainage & Excavation