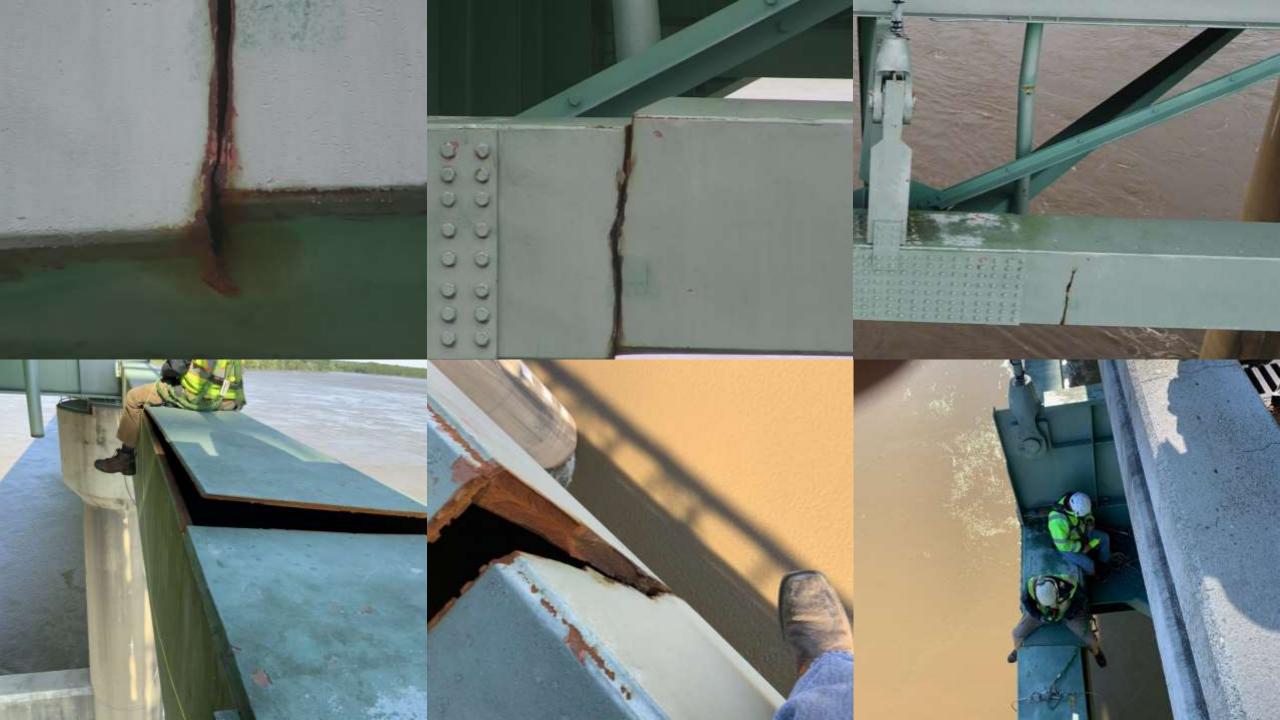

on

- Widening to 6 lanes (Hwy 70 Sevier St.)
- Bridge and overpass construction
  - Hwy 70
  - Hwy 67 (Improved)
  - South St. (Roundabout)
  - Saline River
- Construction Estimated Complete Late 2022



#### Interstate 30 - Benton



| Under Construction |  |
|--------------------|--|
| 1                  |  |
| 6                  |  |
| \$187              |  |
|                    |  |



#### Interstate 30 - Benton

Under ConstructionNumber of Projects:1Miles:6Amount (Millions):\$187

#### PAVING

- I-30 Main Lane
- Hwy 67
- South St.

#### CONSTRUCTION

- I-30 WB Saline River Relief Bridge
- I-30 WB Hwy 67 Bridge
- Drainage & Excavation



## 30 Crossing

Under ConstructionMiles:7Amount (Millions):\$540







#### **ARDOT.GOV**

## **New Website**



# I-40 Mississippi River Bridge