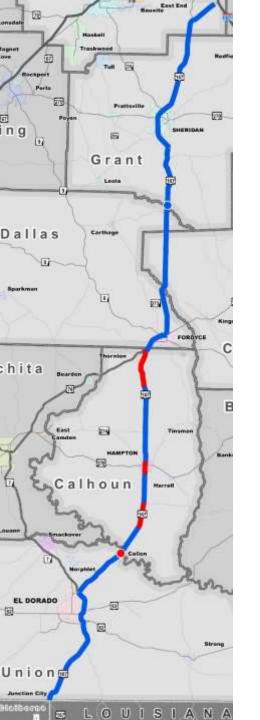

# I-530 to Louisiana State Line

| Completed           |       |
|---------------------|-------|
| Number of Projects: | 29    |
| Miles:              | 134   |
| Amount (Millions):  | \$436 |

| Under Construction  |      |
|---------------------|------|
| Number of Projects: | 4    |
| Miles:              | 13   |
| Amount (Millions):  | \$87 |