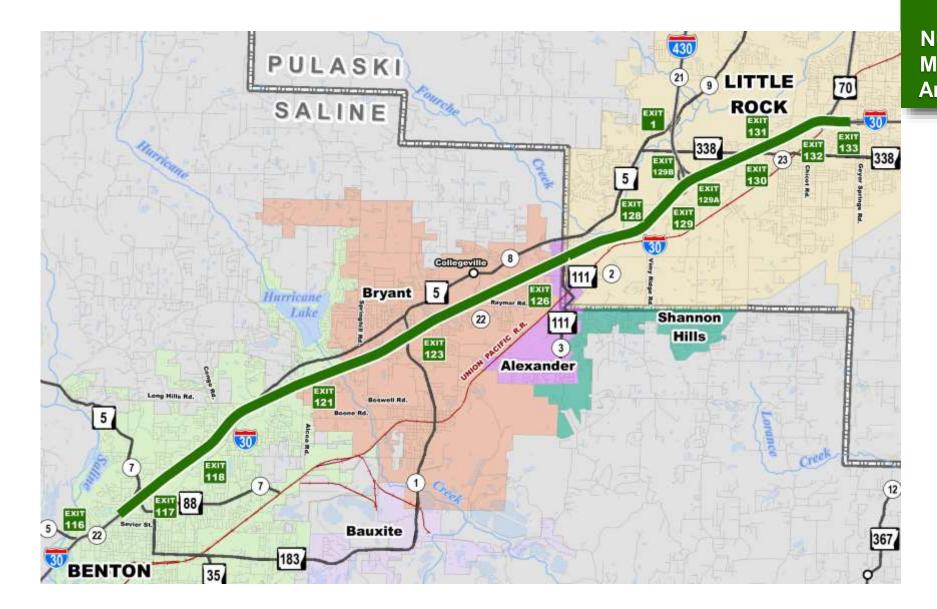

#### Interstate 30

Scheduled Number of Projects: Miles: \$30-40

17

Amount (Millions):

#### Interstate 30 - Benton

Under ConstructionNumber of Projects:1Miles:6Amount (Millions):\$187