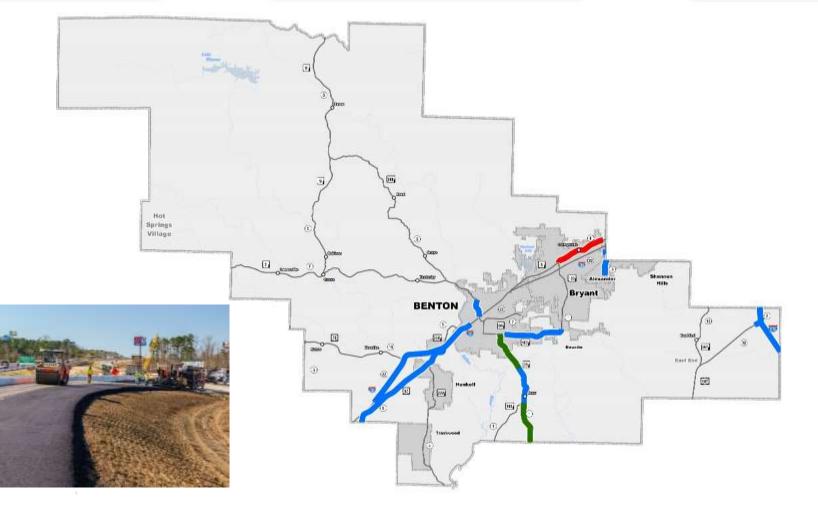

# Local Projects

#### Saline Co. Pavement Preservation

| Completed           |      |
|---------------------|------|
| Number of Projects: | 9    |
| Miles:              | 33   |
| Amount (Millions):  | \$36 |

| Under Construction  |       |
|---------------------|-------|
| Number of Projects: | 1     |
| Miles:              | 6     |
| Amount (Millions):  | \$187 |

| Scheduled           |      |
|---------------------|------|
| Number of Projects: | 7    |
| Miles:              | 53   |
| Amount (Millions):  | \$25 |

## Saline Co. Bridge Preservation

Hot Springs Village 1.

(B)

| Completed           |     |
|---------------------|-----|
| Number of Projects: | 3   |
| Miles:              | 0.6 |
| Amount (Millions):  | \$5 |

#### Interstate 30 - Benton

Under ConstructionNumber of Projects:1Miles:6Amount (Millions):\$187