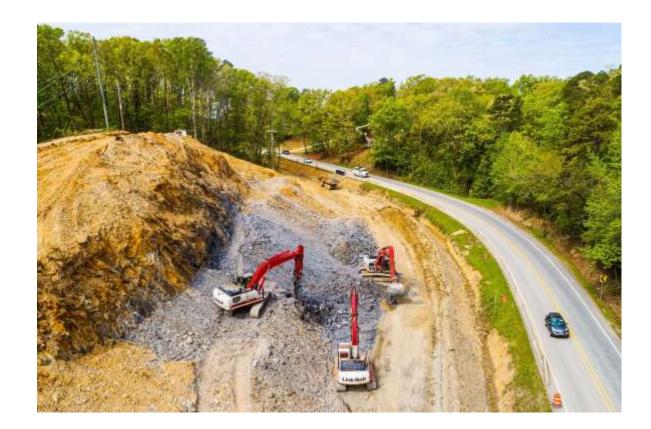

## Highway 5 - Bryant

Under ConstructionNumber of Projects:1Miles:3Amount (Millions):\$8