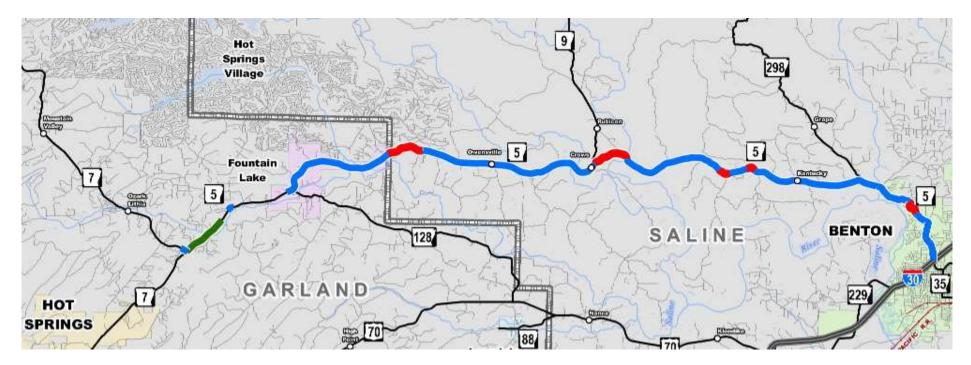

# Highway 5 Corridor

| Completed           |             |
|---------------------|-------------|
| Number of Projects: | 4           |
| Miles:              | 27          |
| Amount (Millions):  | <b>\$12</b> |

| Under Construction  |     |
|---------------------|-----|
| Number of Projects: | 1   |
| Miles:              | 3   |
| Amount (Millions):  | \$8 |

| Scheduled           |       |
|---------------------|-------|
| Number of Projects: | 1     |
| Miles:              | 1     |
| Amount (Millions):  | \$3-5 |