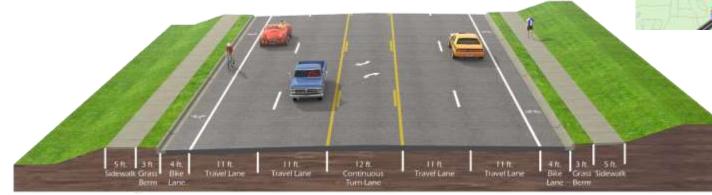

## Highway 5 - Bryant

Under ConstructionNumber of Projects:1Miles:3Amount (Millions):\$8

## Highway 5 – Benton & Bryant