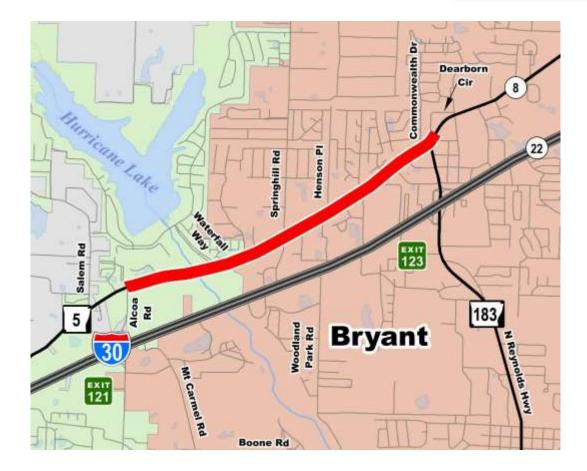

## Highway 5 - Bryant

Under ConstructionNumber of Projects:1Miles:3Amount (Millions):\$8