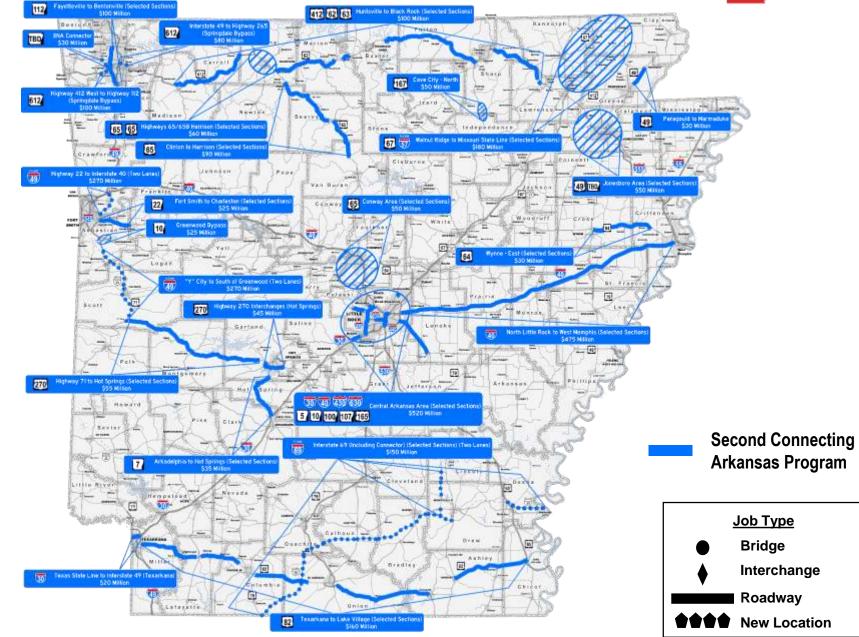

## Second Connecting Arkansas Program

 Capital and Congestion Relief

- \$3.6 Billion 20 years
- July 2023