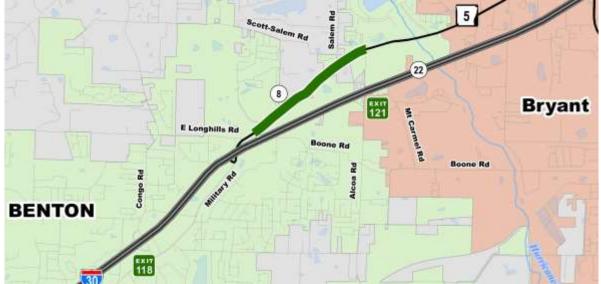

## Highway 5 - Bryant

Under ConstructionNumber of Projects:1Miles:3Amount (Millions):\$8

## Highway 5 – Benton & Bryant