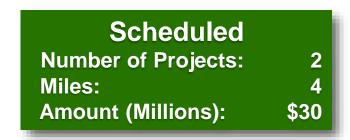

|     |
|---------------------|-----|
| Number of Projects: | 3   |
| Miles:              | 0.6 |
| Amount (Millions):  | \$5 |



# Highway 5 Corridor

| Completed           |             |
|---------------------|-------------|
| Number of Projects: | 4           |
| Miles:              | 27          |
| Amount (Millions):  | <b>\$12</b> |

| Under Construction  |     |
|---------------------|-----|
| Number of Projects: | 1   |
| Miles:              | 3   |
| Amount (Millions):  | \$8 |

| Scheduled           |       |
|---------------------|-------|
| Number of Projects: | 1     |
| Miles:              | 1     |
| Amount (Millions):  | \$3-5 |





## Highway 5 - Bryant

Under ConstructionNumber of Projects:1Miles:3Amount (Millions):\$8





## Highway 5 – Benton & Bryant









#### Interstate 30



Scheduled Number of Projects: Miles: \$30-40

17

Amount (Millions):

#### Interstate 30 - Benton

Under ConstructionNumber of Projects:1Miles:6Amount (Millions):\$187

#### PAVING

- I-30 Main Lane
- Hwy 67
- South St.

#### CONSTRUCTION

- I-30 WB Saline River Relief Bridge
- I-30 WB Hwy 67 Bridge
- Drainage & Excavation