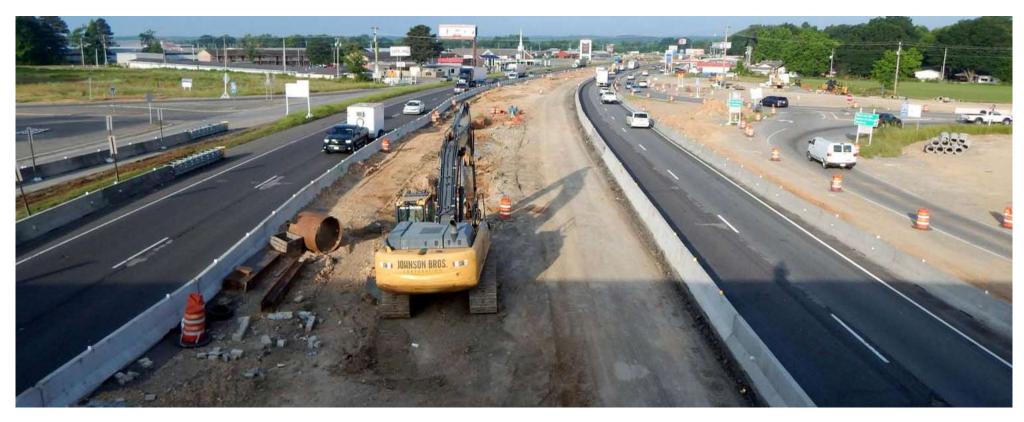

#### Interstate 30 - Benton

Under ConstructionNumber of Projects:1Miles:6Amount (Millions):\$187

#### PAVING

- I-30 Main Lane
- Hwy 67
- South St.

#### CONSTRUCTION

- I-30 WB Saline River Relief Bridge
- I-30 WB Hwy 67 Bridge
- Drainage & Excavation