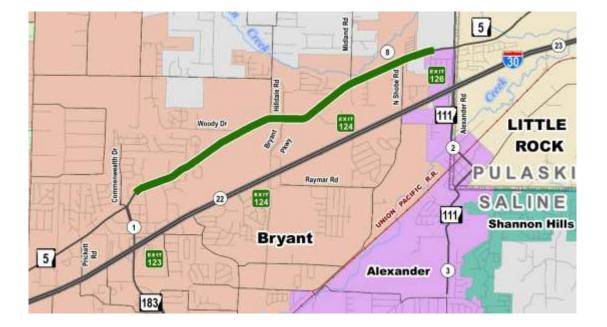

ed           |     |
|---------------------|-----|
| Number of Projects: | 3   |
| Miles:              | 0.6 |
| Amount (Millions):  | \$5 |



# Highway 5 Corridor

| Completed           |             |
|---------------------|-------------|
| Number of Projects: | 4           |
| Miles:              | 27          |
| Amount (Millions):  | <b>\$12</b> |

| Under Construction  |     |
|---------------------|-----|
| Number of Projects: | 1   |
| Miles:              | 3   |
| Amount (Millions):  | \$8 |

| Scheduled           |       |
|---------------------|-------|
| Number of Projects: | 1     |
| Miles:              | 1     |
| Amount (Millions):  | \$3-5 |





## Highway 5 - Bryant

Under ConstructionNumber of Projects:1Miles:3Amount (Millions):\$8





## Highway 5 – Benton & Bryant









#### Interstate 30



Scheduled Number of Projects: Miles: \$30-40

17

Amount (Millions):

#### Interstate 30 - Benton

Under ConstructionNumber of Projects:1Miles:6Amount (Millions):\$187

#### PAVING

- I-30 Main Lane
- Hwy 67
- South St.

#### CONSTRUCTION

- I-30 WB Saline River Relief Bridge
- I-30 WB Hwy 67 Bridge
- Drainage & Excavation