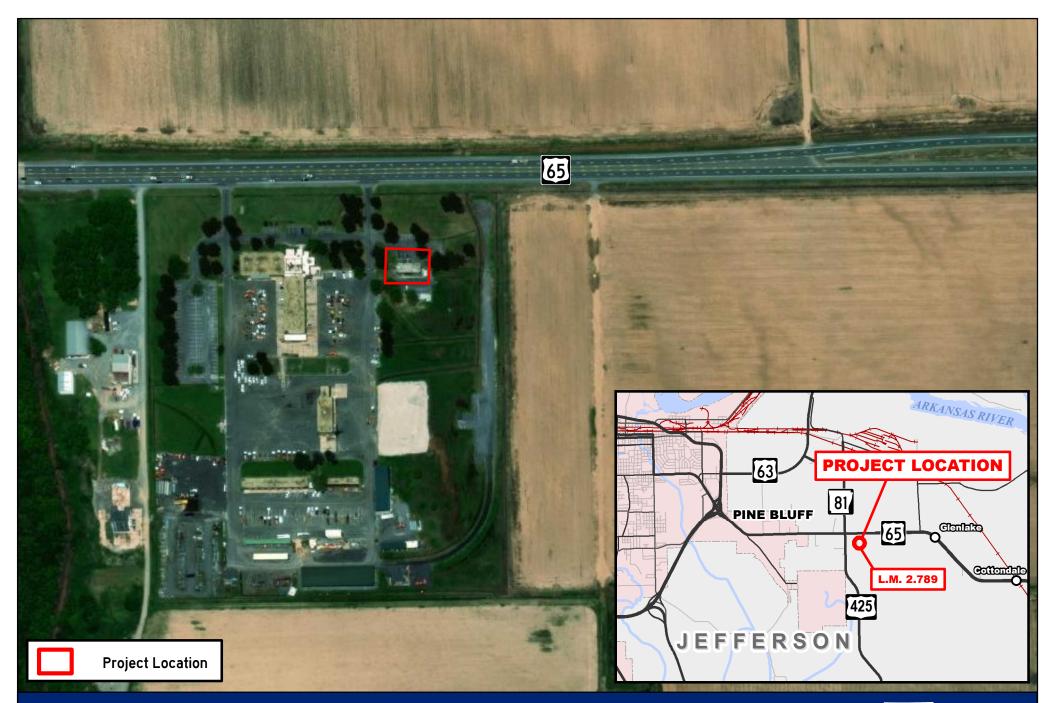

**Environmental Documentation for State Funded Projects** 

The purpose of this project is to demolish the existing Resident Engineer's Office and construct a new Resident Engineer's Office #23 adjacent to the District 2 Headquarters on Highway 65 in Jefferson County, Arkansas. An attached map illustrates the project location.

# Job 020785 District 2 R.E. Office 23 (Pine Bluff) (S)

Hwy. 65, Sec. 15 **Jefferson County** 