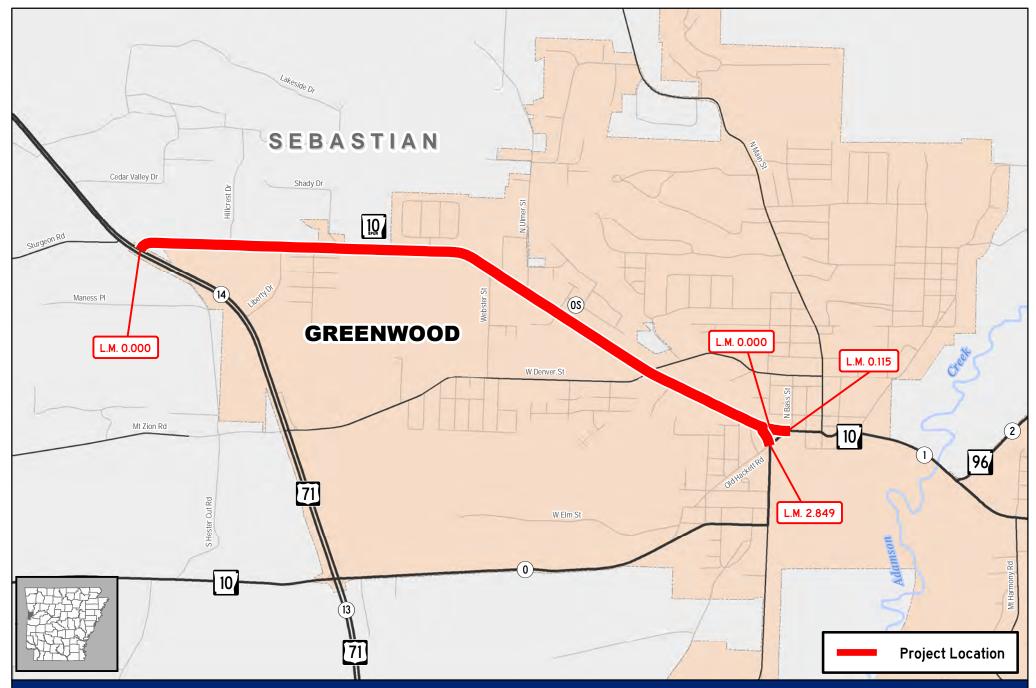

The purpose of this project is to rehabilitate approximately 3.0 miles of deteriorating pavement on Highway 10 and 10S in Greenwood, AR. A project location map is attached.

The project will not involve relocations, prime farmlands, wetlands, underground storage tanks, hazardous materials, any environmental justice issues, or cultural resources. This project has been determined to generate minimal air quality impacts for Clean Air Act criteria pollutants and has not been linked with any special mobile source air toxics concerns. The cultural resources clearance is attached.

This project will not have a discharge of dredged or fill material into waters of the U.S; therefore, a Section 404 permit will not be required.

JF:KR:sw

Attachments:

Location Map Cultural Resources Clearance Environmental Study Checklist