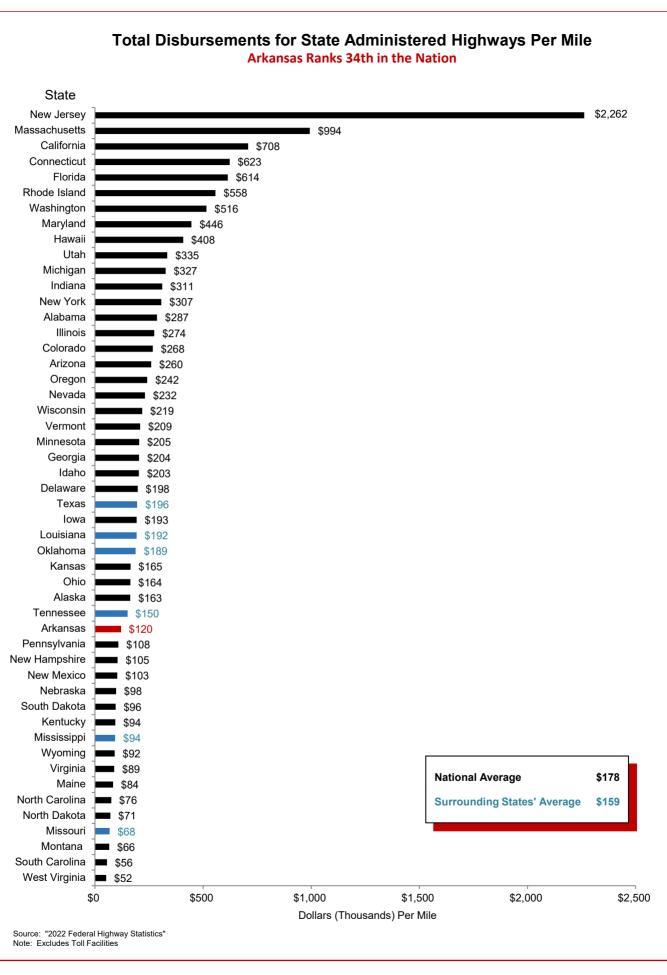

## Selected Facts and Figures Comparison Summary

|          |                                                                                                                                                | 2024 <sup>1</sup><br>Ranking |
|----------|------------------------------------------------------------------------------------------------------------------------------------------------|------------------------------|
| Chart 1  | Administrative Cost Per Mile                                                                                                                   | 46                           |
| Chart 2  | Administrative Cost as a Percent of Total Disbursements                                                                                        | 45                           |
| Chart 3  | Motor Fuel Consumption                                                                                                                         | 30                           |
| Chart 4  | Motor Vehicle Registration                                                                                                                     | 29                           |
| Chart 5  | Motor Fuel Consumption Per Registered Vehicle                                                                                                  | 26                           |
| Chart 6  | Annual Vehicle Miles Traveled (AVMT) Per Registered Vehicle                                                                                    | 27                           |
| Chart 7  | Total Highway User Revenues (Includes State and Federal Revenues)                                                                              | 32                           |
| Chart 8  | Total Highway User Revenues Per Mile (Includes State and Federal Revenues)                                                                     | 38                           |
| Chart 9  | State Administered Highway User Revenues (Includes State Revenues Only)                                                                        | 29                           |
| Chart 10 | State Administered Highway User Revenues Per Mile (Includes State Revenues Only)                                                               | 38                           |
| Chart 11 | Ratio of Percentage Shares of Appropriations From/Payments Into the Mass Transit Account of the Federal Highway Trust Fund                     | 48                           |
| Chart 12 | Ratio of Percentage Shares of Apportionments From/Payments Into the Federal Highway Trust Fund (FY 2022) (excluding the Mass Transit Account)  | 28                           |
| Chart 13 | Apportionments From/Payments Into the Federal Highway Trust Fund                                                                               | 29                           |
| Chart 14 | Ratio of Percentage Shares of Apportionments From/Payments Into the Federal Highway Trust Fund Since 1957 (excluding the Mass Transit Account) | 25                           |
| Chart 15 | Public Road and Street Mileage                                                                                                                 | 17                           |
| Chart 16 | State Highway Mileage                                                                                                                          | 12                           |
| Chart 17 | Capital Outlay Disbursements Per Mile                                                                                                          | 30                           |
| Chart 18 | Maintenance Disbursements Per Mile                                                                                                             | 41                           |
| Chart 19 | Law Enforcement and Safety Disbursements Per Mile                                                                                              | 34                           |
| Chart 20 | Total Disbursements for State Administered Highways                                                                                            | 29                           |
| Chart 21 | Total Disbursements for State Administered Highways Per Mile                                                                                   | 34                           |
| Chart 22 | State Motor Fuel Tax Receipts                                                                                                                  | 28                           |

<sup>&</sup>lt;sup>1</sup> Ranking denotes relative standing to the other states based on data as of December 31, 2022. Note: All "Per Mile" comparisons are based on state highway miles (Arkansas = 16,454).