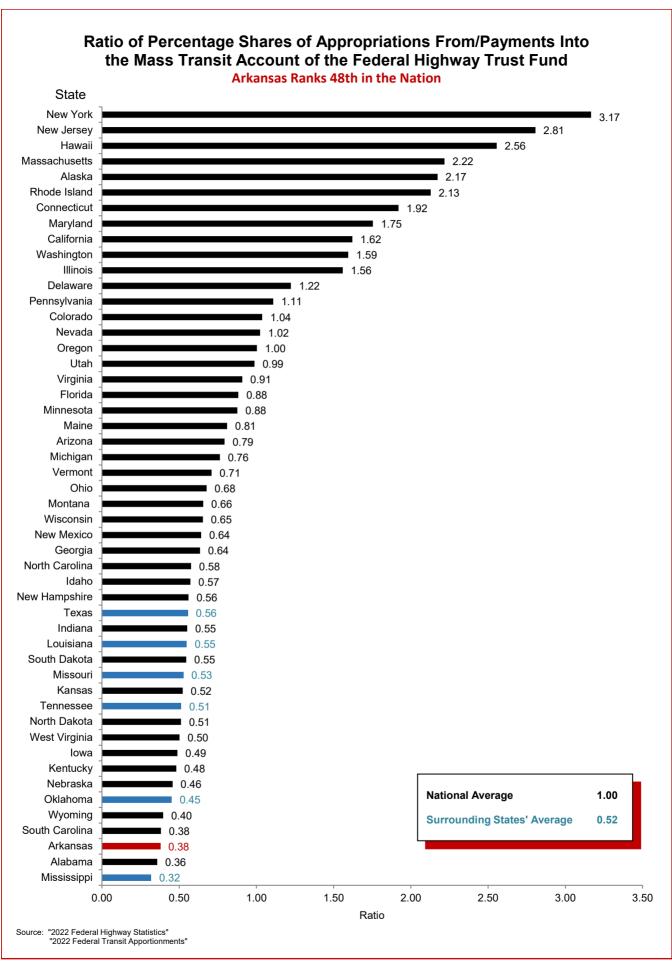

## Selected Facts and Figures Comparison Summary

|          |                                                                                                                                                | 2024 <sup>1</sup><br>Ranking |
|----------|------------------------------------------------------------------------------------------------------------------------------------------------|------------------------------|
| Chart 1  | Administrative Cost Per Mile                                                                                                                   | 46                           |
| Chart 2  | Administrative Cost as a Percent of Total Disbursements                                                                                        | 45                           |
| Chart 3  | Motor Fuel Consumption                                                                                                                         | 30                           |
| Chart 4  | Motor Vehicle Registration                                                                                                                     | 29                           |
| Chart 5  | Motor Fuel Consumption Per Registered Vehicle                                                                                                  | 26                           |
| Chart 6  | Annual Vehicle Miles Traveled (AVMT) Per Registered Vehicle                                                                                    | 27                           |
| Chart 7  | Total Highway User Revenues (Includes State and Federal Revenues)                                                                              | 32                           |
| Chart 8  | Total Highway User Revenues Per Mile (Includes State and Federal Revenues)                                                                     | 38                           |
| Chart 9  | State Administered Highway User Revenues (Includes State Revenues Only)                                                                        | 29                           |
| Chart 10 | State Administered Highway User Revenues Per Mile (Includes State Revenues Only)                                                               | 38                           |
| Chart 11 | Ratio of Percentage Shares of Appropriations From/Payments Into the Mass Transit Account of the Federal Highway Trust Fund                     | 48                           |
| Chart 12 | Ratio of Percentage Shares of Apportionments From/Payments Into the Federal Highway Trust Fund (FY 2022) (excluding the Mass Transit Account)  | 28                           |
| Chart 13 | Apportionments From/Payments Into the Federal Highway Trust Fund                                                                               | 29                           |
| Chart 14 | Ratio of Percentage Shares of Apportionments From/Payments Into the Federal Highway Trust Fund Since 1957 (excluding the Mass Transit Account) | 25                           |
| Chart 15 | Public Road and Street Mileage                                                                                                                 | 17                           |
| Chart 16 | State Highway Mileage                                                                                                                          | 12                           |
| Chart 17 | Capital Outlay Disbursements Per Mile                                                                                                          | 30                           |
| Chart 18 | Maintenance Disbursements Per Mile                                                                                                             | 41                           |
| Chart 19 | Law Enforcement and Safety Disbursements Per Mile                                                                                              | 34                           |
| Chart 20 | Total Disbursements for State Administered Highways                                                                                            | 29                           |
| Chart 21 | Total Disbursements for State Administered Highways Per Mile                                                                                   | 34                           |
| Chart 22 | State Motor Fuel Tax Receipts                                                                                                                  | 28                           |

## Selected Facts and Figures Comparison Historical Rankings

|          |                                                                                                                                                | 2022 <sup>1</sup><br>Ranking | 2023 <sup>2</sup><br>Ranking | 2024 <sup>3</sup><br>Ranking |
|----------|------------------------------------------------------------------------------------------------------------------------------------------------|------------------------------|------------------------------|------------------------------|
| Chart 1  | Administrative Cost Per Mile                                                                                                                   | 47                           | N/A                          | 46                           |
| Chart 2  | Administrative Cost as a Percent of Total Disbursements                                                                                        | 44                           | N/A                          | 45                           |
| Chart 3  | Motor Fuel Consumption                                                                                                                         | 30                           | N/A                          | 30                           |
| Chart 4  | Motor Vehicle Registration                                                                                                                     | 30                           | N/A                          | 29                           |
| Chart 5  | Motor Fuel Consumption Per Registered Vehicle                                                                                                  | 8                            | N/A                          | 26                           |
| Chart 6  | Annual Vehicle Miles Traveled (AVMT) Per Registered Vehicle                                                                                    | 14                           | N/A                          | 27                           |
| Chart 7  | Total Highway User Revenues<br>(Includes State and Federal Revenues)                                                                           | 33                           | N/A                          | 32                           |
| Chart 8  | Total Highway User Revenues Per Mile (Includes State and Federal Revenues)                                                                     | 42                           | N/A                          | 38                           |
| Chart 9  | State Administered Highway User Revenues (Includes State Revenues Only)                                                                        | 29                           | N/A                          | 29                           |
| Chart 10 | State Administered Highway User Revenues Per Mile (Includes State Revenues Only)                                                               | 38                           | N/A                          | 38                           |
| Chart 11 | Ratio of Percentage Shares of Appropriations From/Payments Into the Mass Transit Account of the Federal Highway Trust Fund                     | 47                           | N/A                          | 48                           |
| Chart 12 | Ratio of Percentage Shares of Apportionments From/Payments Into the Federal Highway Trust Fund (excluding the Mass Transit Account)            | 22                           | N/A                          | 28                           |
| Chart 13 | Apportionments From/Payments Into the Federal Highway Trust Fund                                                                               | 30                           | N/A                          | 29                           |
| Chart 14 | Ratio of Percentage Shares of Apportionments From/Payments Into the Federal Highway Trust Fund Since 1957 (excluding the Mass Transit Account) | 26                           | N/A                          | 25                           |
| Chart 15 | Existing Public Road and Street Mileage                                                                                                        | 18                           | N/A                          | 17                           |
| Chart 16 | State Highway Mileage                                                                                                                          | 12                           | N/A                          | 12                           |
| Chart 17 | Capital Outlay Disbursements Per Mile                                                                                                          | 34                           | N/A                          | 30                           |
| Chart 18 | Maintenance Disbursements Per Mile                                                                                                             | 43                           | N/A                          | 41                           |
| Chart 19 | Law Enforcement and Safety Disbursements Per Mile                                                                                              | 33                           | N/A                          | 34                           |
| Chart 20 | Total Disbursements for State Administered Highways                                                                                            | 33                           | N/A                          | 29                           |
| Chart 21 | Total Disbursements for State Administered Highways Per Mile                                                                                   | 40                           | N/A                          | 34                           |
| Chart 22 | State Motor Fuel Tax Receipts                                                                                                                  | 30                           | N/A                          | 28                           |