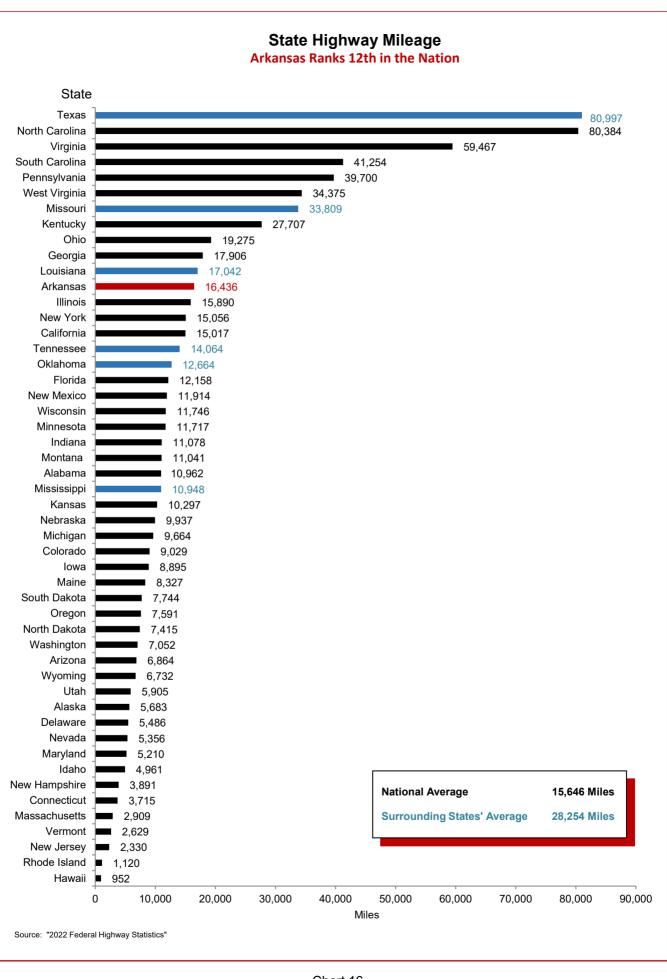

## Selected Facts and Figures Comparison Summary

|          |                                                                                                                                                | 2024 <sup>1</sup><br>Ranking |
|----------|------------------------------------------------------------------------------------------------------------------------------------------------|------------------------------|
| Chart 1  | Administrative Cost Per Mile                                                                                                                   | 46                           |
| Chart 2  | Administrative Cost as a Percent of Total Disbursements                                                                                        | 45                           |
| Chart 3  | Motor Fuel Consumption                                                                                                                         | 30                           |
| Chart 4  | Motor Vehicle Registration                                                                                                                     | 29                           |
| Chart 5  | Motor Fuel Consumption Per Registered Vehicle                                                                                                  | 26                           |
| Chart 6  | Annual Vehicle Miles Traveled (AVMT) Per Registered Vehicle                                                                                    | 27                           |
| Chart 7  | Total Highway User Revenues (Includes State and Federal Revenues)                                                                              | 32                           |
| Chart 8  | Total Highway User Revenues Per Mile (Includes State and Federal Revenues)                                                                     | 38                           |
| Chart 9  | State Administered Highway User Revenues (Includes State Revenues Only)                                                                        | 29                           |
| Chart 10 | State Administered Highway User Revenues Per Mile (Includes State Revenues Only)                                                               | 38                           |
| Chart 11 | Ratio of Percentage Shares of Appropriations From/Payments Into the Mass Transit Account of the Federal Highway Trust Fund                     | 48                           |
| Chart 12 | Ratio of Percentage Shares of Apportionments From/Payments Into the Federal Highway Trust Fund (FY 2022) (excluding the Mass Transit Account)  | 28                           |
| Chart 13 | Apportionments From/Payments Into the Federal Highway Trust Fund                                                                               | 29                           |
| Chart 14 | Ratio of Percentage Shares of Apportionments From/Payments Into the Federal Highway Trust Fund Since 1957 (excluding the Mass Transit Account) | 25                           |
| Chart 15 | Public Road and Street Mileage                                                                                                                 | 17                           |
| Chart 16 | State Highway Mileage                                                                                                                          | 12                           |
| Chart 17 | Capital Outlay Disbursements Per Mile                                                                                                          | 30                           |
| Chart 18 | Maintenance Disbursements Per Mile                                                                                                             | 41                           |
| Chart 19 | Law Enforcement and Safety Disbursements Per Mile                                                                                              | 34                           |
| Chart 20 | Total Disbursements for State Administered Highways                                                                                            | 29                           |
| Chart 21 | Total Disbursements for State Administered Highways Per Mile                                                                                   | 34                           |
| Chart 22 | State Motor Fuel Tax Receipts                                                                                                                  | 28                           |

## Selected Facts and Figures Comparison Historical Rankings

|          |                                                                                                                                                | 2022 <sup>1</sup><br>Ranking | 2023 <sup>2</sup><br>Ranking | 2024 <sup>3</sup><br>Ranking |
|----------|------------------------------------------------------------------------------------------------------------------------------------------------|------------------------------|------------------------------|------------------------------|
| Chart 1  | Administrative Cost Per Mile                                                                                                                   | 47                           | N/A                          | 46                           |
| Chart 2  | Administrative Cost as a Percent of Total Disbursements                                                                                        | 44                           | N/A                          | 45                           |
| Chart 3  | Motor Fuel Consumption                                                                                                                         | 30                           | N/A                          | 30                           |
| Chart 4  | Motor Vehicle Registration                                                                                                                     | 30                           | N/A                          | 29                           |
| Chart 5  | Motor Fuel Consumption Per Registered Vehicle                                                                                                  | 8                            | N/A                          | 26                           |
| Chart 6  | Annual Vehicle Miles Traveled (AVMT) Per Registered Vehicle                                                                                    | 14                           | N/A                          | 27                           |
| Chart 7  | Total Highway User Revenues<br>(Includes State and Federal Revenues)                                                                           | 33                           | N/A                          | 32                           |
| Chart 8  | Total Highway User Revenues Per Mile (Includes State and Federal Revenues)                                                                     | 42                           | N/A                          | 38                           |
| Chart 9  | State Administered Highway User Revenues (Includes State Revenues Only)                                                                        | 29                           | N/A                          | 29                           |
| Chart 10 | State Administered Highway User Revenues Per Mile (Includes State Revenues Only)                                                               | 38                           | N/A                          | 38                           |
| Chart 11 | Ratio of Percentage Shares of Appropriations From/Payments Into the Mass Transit Account of the Federal Highway Trust Fund                     | 47                           | N/A                          | 48                           |
| Chart 12 | Ratio of Percentage Shares of Apportionments From/Payments Into the Federal Highway Trust Fund (excluding the Mass Transit Account)            | 22                           | N/A                          | 28                           |
| Chart 13 | Apportionments From/Payments Into the Federal Highway Trust Fund                                                                               | 30                           | N/A                          | 29                           |
| Chart 14 | Ratio of Percentage Shares of Apportionments From/Payments Into the Federal Highway Trust Fund Since 1957 (excluding the Mass Transit Account) | 26                           | N/A                          | 25                           |
| Chart 15 | Existing Public Road and Street Mileage                                                                                                        | 18                           | N/A                          | 17                           |
| Chart 16 | State Highway Mileage                                                                                                                          | 12                           | N/A                          | 12                           |
| Chart 17 | Capital Outlay Disbursements Per Mile                                                                                                          | 34                           | N/A                          | 30                           |
| Chart 18 | Maintenance Disbursements Per Mile                                                                                                             | 43                           | N/A                          | 41                           |
| Chart 19 | Law Enforcement and Safety Disbursements Per Mile                                                                                              | 33                           | N/A                          | 34                           |
| Chart 20 | Total Disbursements for State Administered Highways                                                                                            | 33                           | N/A                          | 29                           |
| Chart 21 | Total Disbursements for State Administered Highways Per Mile                                                                                   | 40                           | N/A                          | 34                           |
| Chart 22 | State Motor Fuel Tax Receipts                                                                                                                  | 30                           | N/A                          | 28                           |