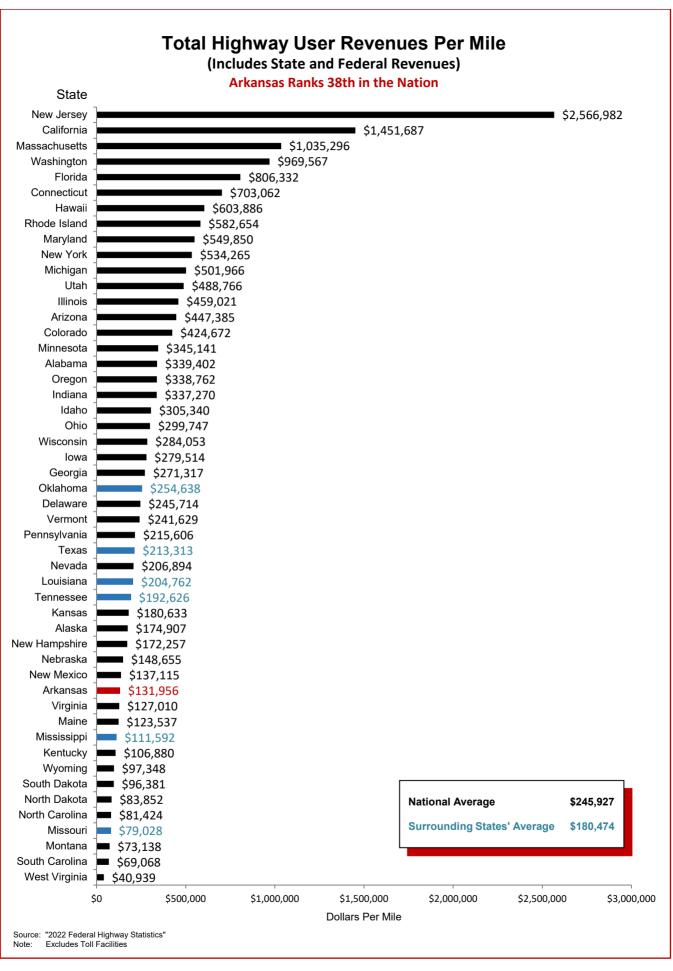

## Selected Facts and Figures Comparison Summary

|          |                                                                                                                                                | 2024 <sup>1</sup><br>Ranking |
|----------|------------------------------------------------------------------------------------------------------------------------------------------------|------------------------------|
| Chart 1  | Administrative Cost Per Mile                                                                                                                   | 46                           |
| Chart 2  | Administrative Cost as a Percent of Total Disbursements                                                                                        | 45                           |
| Chart 3  | Motor Fuel Consumption                                                                                                                         | 30                           |
| Chart 4  | Motor Vehicle Registration                                                                                                                     | 29                           |
| Chart 5  | Motor Fuel Consumption Per Registered Vehicle                                                                                                  | 26                           |
| Chart 6  | Annual Vehicle Miles Traveled (AVMT) Per Registered Vehicle                                                                                    | 27                           |
| Chart 7  | Total Highway User Revenues (Includes State and Federal Revenues)                                                                              | 32                           |
| Chart 8  | Total Highway User Revenues Per Mile (Includes State and Federal Revenues)                                                                     | 38                           |
| Chart 9  | State Administered Highway User Revenues (Includes State Revenues Only)                                                                        | 29                           |
| Chart 10 | State Administered Highway User Revenues Per Mile (Includes State Revenues Only)                                                               | 38                           |
| Chart 11 | Ratio of Percentage Shares of Appropriations From/Payments Into the Mass Transit Account of the Federal Highway Trust Fund                     | 48                           |
| Chart 12 | Ratio of Percentage Shares of Apportionments From/Payments Into the Federal Highway Trust Fund (FY 2022) (excluding the Mass Transit Account)  | 28                           |
| Chart 13 | Apportionments From/Payments Into the Federal Highway Trust Fund                                                                               | 29                           |
| Chart 14 | Ratio of Percentage Shares of Apportionments From/Payments Into the Federal Highway Trust Fund Since 1957 (excluding the Mass Transit Account) | 25                           |
| Chart 15 | Public Road and Street Mileage                                                                                                                 | 17                           |
| Chart 16 | State Highway Mileage                                                                                                                          | 12                           |
| Chart 17 | Capital Outlay Disbursements Per Mile                                                                                                          | 30                           |
| Chart 18 | Maintenance Disbursements Per Mile                                                                                                             | 41                           |
| Chart 19 | Law Enforcement and Safety Disbursements Per Mile                                                                                              | 34                           |
| Chart 20 | Total Disbursements for State Administered Highways                                                                                            | 29                           |
| Chart 21 | Total Disbursements for State Administered Highways Per Mile                                                                                   | 34                           |
| Chart 22 | State Motor Fuel Tax Receipts                                                                                                                  | 28                           |

<sup>&</sup>lt;sup>1</sup> Ranking denotes relative standing to the other states based on data as of December 31, 2022. Note: All "Per Mile" comparisons are based on state highway miles (Arkansas = 16,454).