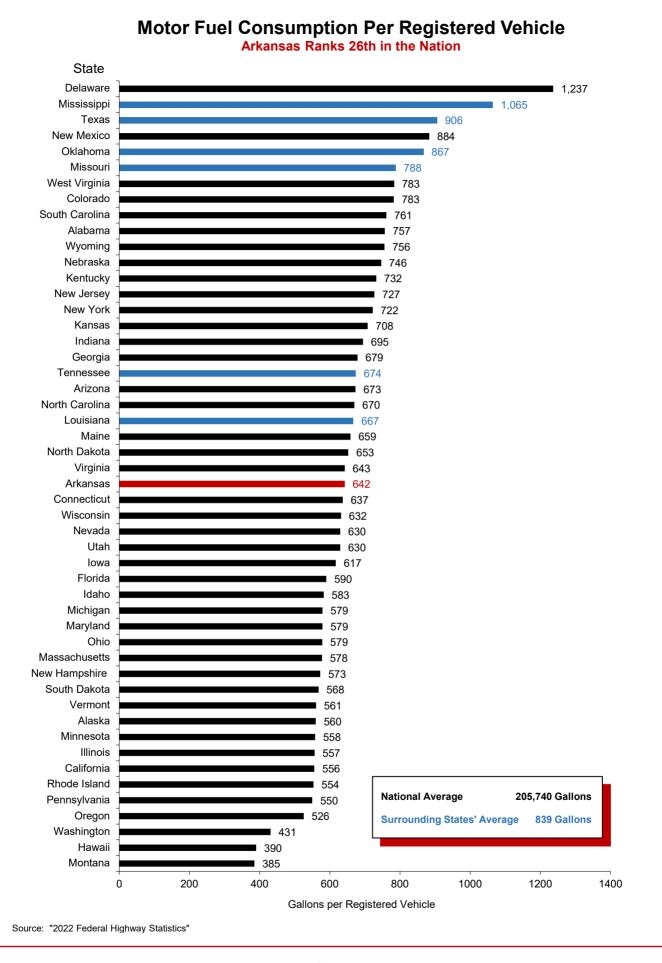

## Selected Facts and Figures Comparison Summary

|          |                                                                                                                                                | 2024 <sup>1</sup><br>Ranking |
|----------|------------------------------------------------------------------------------------------------------------------------------------------------|------------------------------|
| Chart 1  | Administrative Cost Per Mile                                                                                                                   | 46                           |
| Chart 2  | Administrative Cost as a Percent of Total Disbursements                                                                                        | 45                           |
| Chart 3  | Motor Fuel Consumption                                                                                                                         | 30                           |
| Chart 4  | Motor Vehicle Registration                                                                                                                     | 29                           |
| Chart 5  | Motor Fuel Consumption Per Registered Vehicle                                                                                                  | 26                           |
| Chart 6  | Annual Vehicle Miles Traveled (AVMT) Per Registered Vehicle                                                                                    | 27                           |
| Chart 7  | Total Highway User Revenues (Includes State and Federal Revenues)                                                                              | 32                           |
| Chart 8  | Total Highway User Revenues Per Mile (Includes State and Federal Revenues)                                                                     | 38                           |
| Chart 9  | State Administered Highway User Revenues (Includes State Revenues Only)                                                                        | 29                           |
| Chart 10 | State Administered Highway User Revenues Per Mile (Includes State Revenues Only)                                                               | 38                           |
| Chart 11 | Ratio of Percentage Shares of Appropriations From/Payments Into the Mass Transit Account of the Federal Highway Trust Fund                     | 48                           |
| Chart 12 | Ratio of Percentage Shares of Apportionments From/Payments Into the Federal Highway Trust Fund (FY 2022) (excluding the Mass Transit Account)  | 28                           |
| Chart 13 | Apportionments From/Payments Into the Federal Highway Trust Fund                                                                               | 29                           |
| Chart 14 | Ratio of Percentage Shares of Apportionments From/Payments Into the Federal Highway Trust Fund Since 1957 (excluding the Mass Transit Account) | 25                           |
| Chart 15 | Public Road and Street Mileage                                                                                                                 | 17                           |
| Chart 16 | State Highway Mileage                                                                                                                          | 12                           |
| Chart 17 | Capital Outlay Disbursements Per Mile                                                                                                          | 30                           |
| Chart 18 | Maintenance Disbursements Per Mile                                                                                                             | 41                           |
| Chart 19 | Law Enforcement and Safety Disbursements Per Mile                                                                                              | 34                           |
| Chart 20 | Total Disbursements for State Administered Highways                                                                                            | 29                           |
| Chart 21 | Total Disbursements for State Administered Highways Per Mile                                                                                   | 34                           |
| Chart 22 | State Motor Fuel Tax Receipts                                                                                                                  | 28                           |