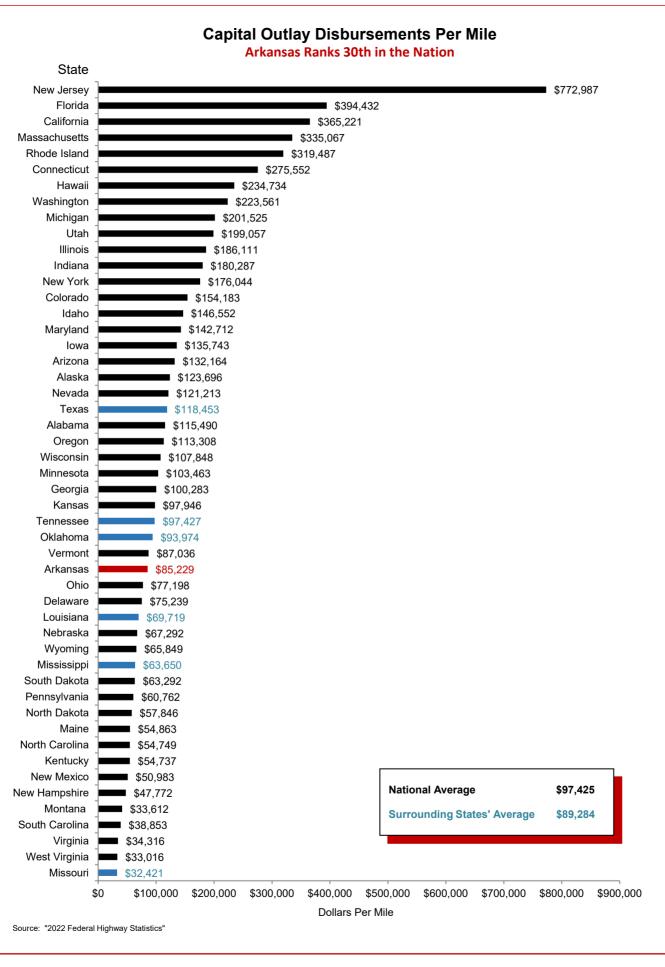

## Selected Facts and Figures Comparison Summary

|          |                                                                                                                                                | 2024 <sup>1</sup><br>Ranking |
|----------|------------------------------------------------------------------------------------------------------------------------------------------------|------------------------------|
| Chart 1  | Administrative Cost Per Mile                                                                                                                   | 46                           |
| Chart 2  | Administrative Cost as a Percent of Total Disbursements                                                                                        | 45                           |
| Chart 3  | Motor Fuel Consumption                                                                                                                         | 30                           |
| Chart 4  | Motor Vehicle Registration                                                                                                                     | 29                           |
| Chart 5  | Motor Fuel Consumption Per Registered Vehicle                                                                                                  | 26                           |
| Chart 6  | Annual Vehicle Miles Traveled (AVMT) Per Registered Vehicle                                                                                    | 27                           |
| Chart 7  | Total Highway User Revenues (Includes State and Federal Revenues)                                                                              | 32                           |
| Chart 8  | Total Highway User Revenues Per Mile (Includes State and Federal Revenues)                                                                     | 38                           |
| Chart 9  | State Administered Highway User Revenues (Includes State Revenues Only)                                                                        | 29                           |
| Chart 10 | State Administered Highway User Revenues Per Mile (Includes State Revenues Only)                                                               | 38                           |
| Chart 11 | Ratio of Percentage Shares of Appropriations From/Payments Into the Mass Transit Account of the Federal Highway Trust Fund                     | 48                           |
| Chart 12 | Ratio of Percentage Shares of Apportionments From/Payments Into the Federal Highway Trust Fund (FY 2022) (excluding the Mass Transit Account)  | 28                           |
| Chart 13 | Apportionments From/Payments Into the Federal Highway Trust Fund                                                                               | 29                           |
| Chart 14 | Ratio of Percentage Shares of Apportionments From/Payments Into the Federal Highway Trust Fund Since 1957 (excluding the Mass Transit Account) | 25                           |
| Chart 15 | Public Road and Street Mileage                                                                                                                 | 17                           |
| Chart 16 | State Highway Mileage                                                                                                                          | 12                           |
| Chart 17 | Capital Outlay Disbursements Per Mile                                                                                                          | 30                           |
| Chart 18 | Maintenance Disbursements Per Mile                                                                                                             | 41                           |
| Chart 19 | Law Enforcement and Safety Disbursements Per Mile                                                                                              | 34                           |
| Chart 20 | Total Disbursements for State Administered Highways                                                                                            | 29                           |
| Chart 21 | Total Disbursements for State Administered Highways Per Mile                                                                                   | 34                           |
| Chart 22 | State Motor Fuel Tax Receipts                                                                                                                  | 28                           |

## Selected Facts and Figures Comparison Historical Rankings

|          |                                                                                                                                                | 2022 <sup>1</sup><br>Ranking | 2023 <sup>2</sup><br>Ranking | 2024 <sup>3</sup><br>Ranking |
|----------|------------------------------------------------------------------------------------------------------------------------------------------------|------------------------------|------------------------------|------------------------------|
| Chart 1  | Administrative Cost Per Mile                                                                                                                   | 47                           | N/A                          | 46                           |
| Chart 2  | Administrative Cost as a Percent of Total Disbursements                                                                                        | 44                           | N/A                          | 45                           |
| Chart 3  | Motor Fuel Consumption                                                                                                                         | 30                           | N/A                          | 30                           |
| Chart 4  | Motor Vehicle Registration                                                                                                                     | 30                           | N/A                          | 29                           |
| Chart 5  | Motor Fuel Consumption Per Registered Vehicle                                                                                                  | 8                            | N/A                          | 26                           |
| Chart 6  | Annual Vehicle Miles Traveled (AVMT) Per Registered Vehicle                                                                                    | 14                           | N/A                          | 27                           |
| Chart 7  | Total Highway User Revenues<br>(Includes State and Federal Revenues)                                                                           | 33                           | N/A                          | 32                           |
| Chart 8  | Total Highway User Revenues Per Mile (Includes State and Federal Revenues)                                                                     | 42                           | N/A                          | 38                           |
| Chart 9  | State Administered Highway User Revenues (Includes State Revenues Only)                                                                        | 29                           | N/A                          | 29                           |
| Chart 10 | State Administered Highway User Revenues Per Mile (Includes State Revenues Only)                                                               | 38                           | N/A                          | 38                           |
| Chart 11 | Ratio of Percentage Shares of Appropriations From/Payments Into the Mass Transit Account of the Federal Highway Trust Fund                     | 47                           | N/A                          | 48                           |
| Chart 12 | Ratio of Percentage Shares of Apportionments From/Payments Into the Federal Highway Trust Fund (excluding the Mass Transit Account)            | 22                           | N/A                          | 28                           |
| Chart 13 | Apportionments From/Payments Into the Federal Highway Trust Fund                                                                               | 30                           | N/A                          | 29                           |
| Chart 14 | Ratio of Percentage Shares of Apportionments From/Payments Into the Federal Highway Trust Fund Since 1957 (excluding the Mass Transit Account) | 26                           | N/A                          | 25                           |
| Chart 15 | Existing Public Road and Street Mileage                                                                                                        | 18                           | N/A                          | 17                           |
| Chart 16 | State Highway Mileage                                                                                                                          | 12                           | N/A                          | 12                           |
| Chart 17 | Capital Outlay Disbursements Per Mile                                                                                                          | 34                           | N/A                          | 30                           |
| Chart 18 | Maintenance Disbursements Per Mile                                                                                                             | 43                           | N/A                          | 41                           |
| Chart 19 | Law Enforcement and Safety Disbursements Per Mile                                                                                              | 33                           | N/A                          | 34                           |
| Chart 20 | Total Disbursements for State Administered Highways                                                                                            | 33                           | N/A                          | 29                           |
| Chart 21 | Total Disbursements for State Administered Highways Per Mile                                                                                   | 40                           | N/A                          | 34                           |
| Chart 22 | State Motor Fuel Tax Receipts                                                                                                                  | 30                           | N/A                          | 28                           |