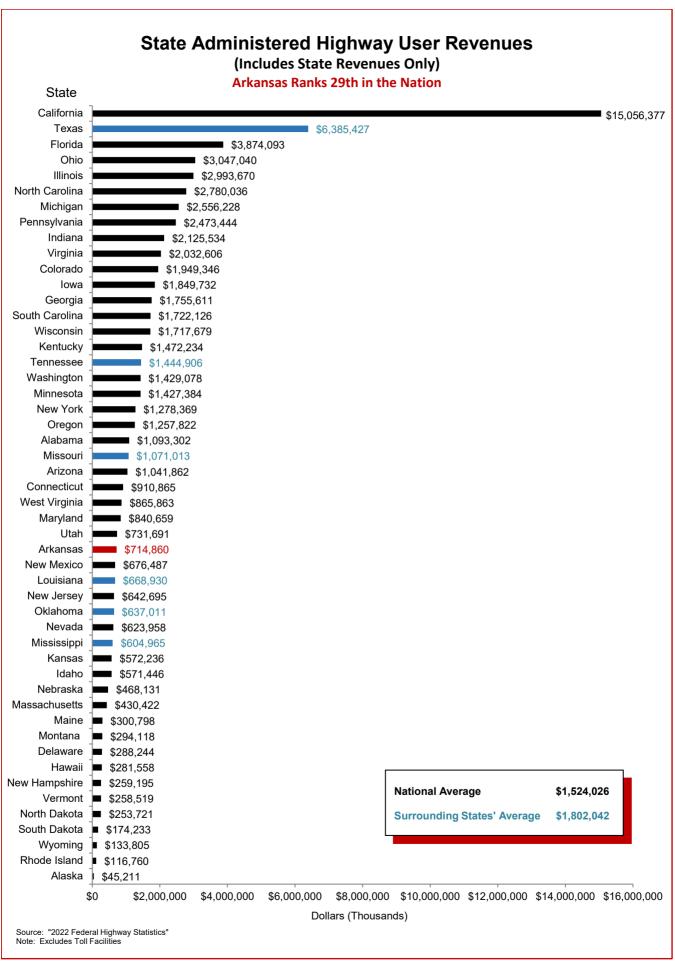

## Selected Facts and Figures Comparison Summary

|          |                                                                                                                                                | 2024 <sup>1</sup><br>Ranking |
|----------|------------------------------------------------------------------------------------------------------------------------------------------------|------------------------------|
| Chart 1  | Administrative Cost Per Mile                                                                                                                   | 46                           |
| Chart 2  | Administrative Cost as a Percent of Total Disbursements                                                                                        | 45                           |
| Chart 3  | Motor Fuel Consumption                                                                                                                         | 30                           |
| Chart 4  | Motor Vehicle Registration                                                                                                                     | 29                           |
| Chart 5  | Motor Fuel Consumption Per Registered Vehicle                                                                                                  | 26                           |
| Chart 6  | Annual Vehicle Miles Traveled (AVMT) Per Registered Vehicle                                                                                    | 27                           |
| Chart 7  | Total Highway User Revenues (Includes State and Federal Revenues)                                                                              | 32                           |
| Chart 8  | Total Highway User Revenues Per Mile (Includes State and Federal Revenues)                                                                     | 38                           |
| Chart 9  | State Administered Highway User Revenues (Includes State Revenues Only)                                                                        | 29                           |
| Chart 10 | State Administered Highway User Revenues Per Mile (Includes State Revenues Only)                                                               | 38                           |
| Chart 11 | Ratio of Percentage Shares of Appropriations From/Payments Into the Mass Transit Account of the Federal Highway Trust Fund                     | 48                           |
| Chart 12 | Ratio of Percentage Shares of Apportionments From/Payments Into the Federal Highway Trust Fund (FY 2022) (excluding the Mass Transit Account)  | 28                           |
| Chart 13 | Apportionments From/Payments Into the Federal Highway Trust Fund                                                                               | 29                           |
| Chart 14 | Ratio of Percentage Shares of Apportionments From/Payments Into the Federal Highway Trust Fund Since 1957 (excluding the Mass Transit Account) | 25                           |
| Chart 15 | Public Road and Street Mileage                                                                                                                 | 17                           |
| Chart 16 | State Highway Mileage                                                                                                                          | 12                           |
| Chart 17 | Capital Outlay Disbursements Per Mile                                                                                                          | 30                           |
| Chart 18 | Maintenance Disbursements Per Mile                                                                                                             | 41                           |
| Chart 19 | Law Enforcement and Safety Disbursements Per Mile                                                                                              | 34                           |
| Chart 20 | Total Disbursements for State Administered Highways                                                                                            | 29                           |
| Chart 21 | Total Disbursements for State Administered Highways Per Mile                                                                                   | 34                           |
| Chart 22 | State Motor Fuel Tax Receipts                                                                                                                  | 28                           |

<sup>&</sup>lt;sup>1</sup> Ranking denotes relative standing to the other states based on data as of December 31, 2022. Note: All "Per Mile" comparisons are based on state highway miles (Arkansas = 16,454).