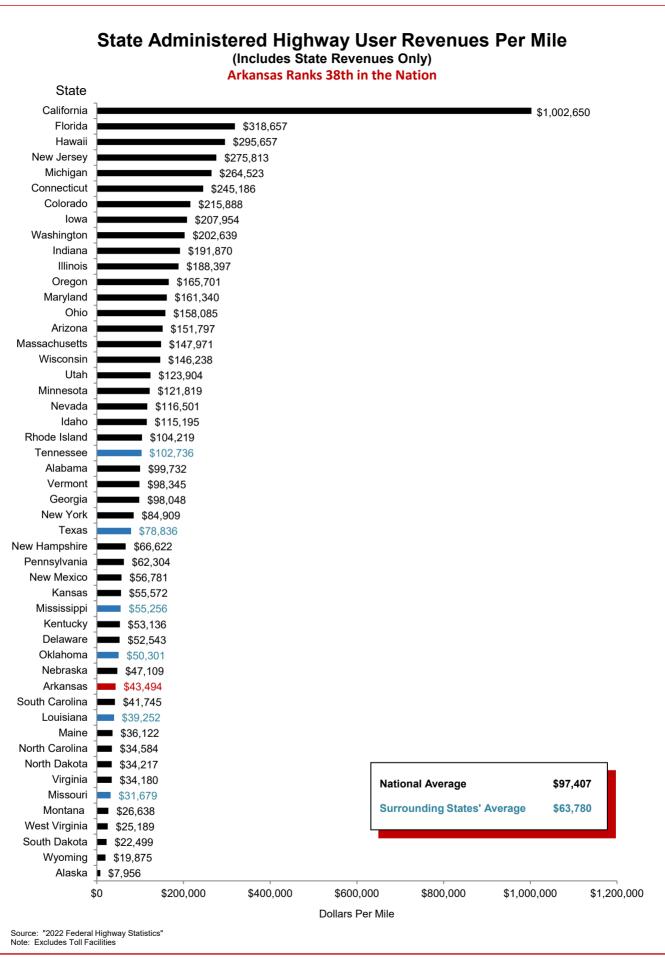

## Selected Facts and Figures Comparison Summary

|          |                                                                                                                                                | 2024 <sup>1</sup><br>Ranking |
|----------|------------------------------------------------------------------------------------------------------------------------------------------------|------------------------------|
| Chart 1  | Administrative Cost Per Mile                                                                                                                   | 46                           |
| Chart 2  | Administrative Cost as a Percent of Total Disbursements                                                                                        | 45                           |
| Chart 3  | Motor Fuel Consumption                                                                                                                         | 30                           |
| Chart 4  | Motor Vehicle Registration                                                                                                                     | 29                           |
| Chart 5  | Motor Fuel Consumption Per Registered Vehicle                                                                                                  | 26                           |
| Chart 6  | Annual Vehicle Miles Traveled (AVMT) Per Registered Vehicle                                                                                    | 27                           |
| Chart 7  | Total Highway User Revenues (Includes State and Federal Revenues)                                                                              | 32                           |
| Chart 8  | Total Highway User Revenues Per Mile (Includes State and Federal Revenues)                                                                     | 38                           |
| Chart 9  | State Administered Highway User Revenues (Includes State Revenues Only)                                                                        | 29                           |
| Chart 10 | State Administered Highway User Revenues Per Mile (Includes State Revenues Only)                                                               | 38                           |
| Chart 11 | Ratio of Percentage Shares of Appropriations From/Payments Into the Mass Transit Account of the Federal Highway Trust Fund                     | 48                           |
| Chart 12 | Ratio of Percentage Shares of Apportionments From/Payments Into the Federal Highway Trust Fund (FY 2022) (excluding the Mass Transit Account)  | 28                           |
| Chart 13 | Apportionments From/Payments Into the Federal Highway Trust Fund                                                                               | 29                           |
| Chart 14 | Ratio of Percentage Shares of Apportionments From/Payments Into the Federal Highway Trust Fund Since 1957 (excluding the Mass Transit Account) | 25                           |
| Chart 15 | Public Road and Street Mileage                                                                                                                 | 17                           |
| Chart 16 | State Highway Mileage                                                                                                                          | 12                           |
| Chart 17 | Capital Outlay Disbursements Per Mile                                                                                                          | 30                           |
| Chart 18 | Maintenance Disbursements Per Mile                                                                                                             | 41                           |
| Chart 19 | Law Enforcement and Safety Disbursements Per Mile                                                                                              | 34                           |
| Chart 20 | Total Disbursements for State Administered Highways                                                                                            | 29                           |
| Chart 21 | Total Disbursements for State Administered Highways Per Mile                                                                                   | 34                           |
| Chart 22 | State Motor Fuel Tax Receipts                                                                                                                  | 28                           |

<sup>&</sup>lt;sup>1</sup> Ranking denotes relative standing to the other states based on data as of December 31, 2022. Note: All "Per Mile" comparisons are based on state highway miles (Arkansas = 16,454).