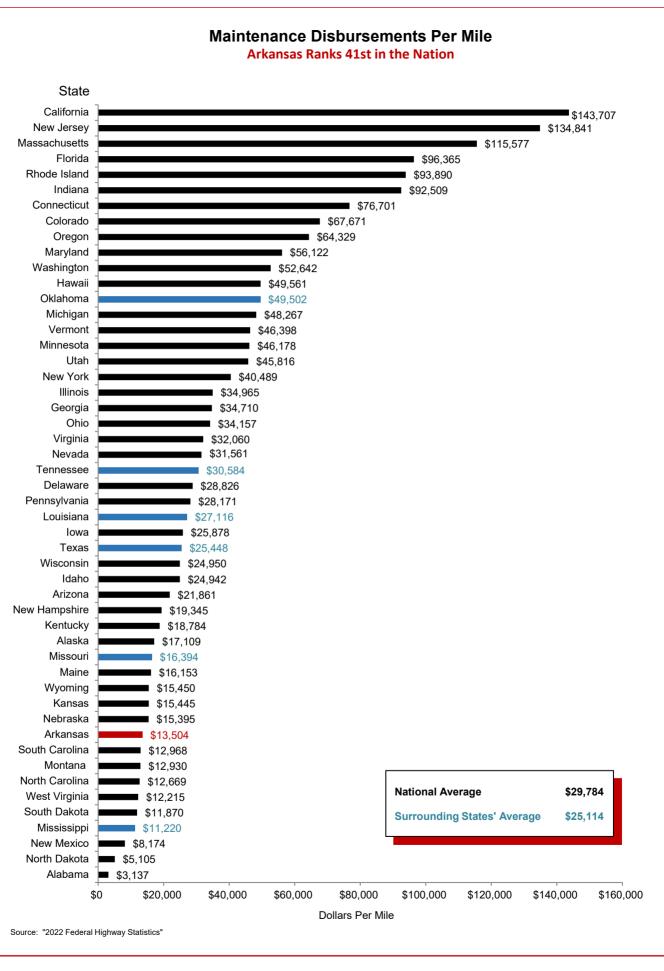

## Selected Facts and Figures Comparison Summary

|          |                                                                                                                                                | 2024 <sup>1</sup><br>Ranking |
|----------|------------------------------------------------------------------------------------------------------------------------------------------------|------------------------------|
| Chart 1  | Administrative Cost Per Mile                                                                                                                   | 46                           |
| Chart 2  | Administrative Cost as a Percent of Total Disbursements                                                                                        | 45                           |
| Chart 3  | Motor Fuel Consumption                                                                                                                         | 30                           |
| Chart 4  | Motor Vehicle Registration                                                                                                                     | 29                           |
| Chart 5  | Motor Fuel Consumption Per Registered Vehicle                                                                                                  | 26                           |
| Chart 6  | Annual Vehicle Miles Traveled (AVMT) Per Registered Vehicle                                                                                    | 27                           |
| Chart 7  | Total Highway User Revenues (Includes State and Federal Revenues)                                                                              | 32                           |
| Chart 8  | Total Highway User Revenues Per Mile (Includes State and Federal Revenues)                                                                     | 38                           |
| Chart 9  | State Administered Highway User Revenues (Includes State Revenues Only)                                                                        | 29                           |
| Chart 10 | State Administered Highway User Revenues Per Mile (Includes State Revenues Only)                                                               | 38                           |
| Chart 11 | Ratio of Percentage Shares of Appropriations From/Payments Into the Mass Transit Account of the Federal Highway Trust Fund                     | 48                           |
| Chart 12 | Ratio of Percentage Shares of Apportionments From/Payments Into the Federal Highway Trust Fund (FY 2022) (excluding the Mass Transit Account)  | 28                           |
| Chart 13 | Apportionments From/Payments Into the Federal Highway Trust Fund                                                                               | 29                           |
| Chart 14 | Ratio of Percentage Shares of Apportionments From/Payments Into the Federal Highway Trust Fund Since 1957 (excluding the Mass Transit Account) | 25                           |
| Chart 15 | Public Road and Street Mileage                                                                                                                 | 17                           |
| Chart 16 | State Highway Mileage                                                                                                                          | 12                           |
| Chart 17 | Capital Outlay Disbursements Per Mile                                                                                                          | 30                           |
| Chart 18 | Maintenance Disbursements Per Mile                                                                                                             | 41                           |
| Chart 19 | Law Enforcement and Safety Disbursements Per Mile                                                                                              | 34                           |
| Chart 20 | Total Disbursements for State Administered Highways                                                                                            | 29                           |
| Chart 21 | Total Disbursements for State Administered Highways Per Mile                                                                                   | 34                           |
| Chart 22 | State Motor Fuel Tax Receipts                                                                                                                  | 28                           |

## Selected Facts and Figures Comparison Historical Rankings

|          |                                                                                                                                                | 2022 <sup>1</sup><br>Ranking | 2023 <sup>2</sup><br>Ranking | 2024 <sup>3</sup><br>Ranking |
|----------|------------------------------------------------------------------------------------------------------------------------------------------------|------------------------------|------------------------------|------------------------------|
| Chart 1  | Administrative Cost Per Mile                                                                                                                   | 47                           | N/A                          | 46                           |
| Chart 2  | Administrative Cost as a Percent of Total Disbursements                                                                                        | 44                           | N/A                          | 45                           |
| Chart 3  | Motor Fuel Consumption                                                                                                                         | 30                           | N/A                          | 30                           |
| Chart 4  | Motor Vehicle Registration                                                                                                                     | 30                           | N/A                          | 29                           |
| Chart 5  | Motor Fuel Consumption Per Registered Vehicle                                                                                                  | 8                            | N/A                          | 26                           |
| Chart 6  | Annual Vehicle Miles Traveled (AVMT) Per Registered Vehicle                                                                                    | 14                           | N/A                          | 27                           |
| Chart 7  | Total Highway User Revenues<br>(Includes State and Federal Revenues)                                                                           | 33                           | N/A                          | 32                           |
| Chart 8  | Total Highway User Revenues Per Mile (Includes State and Federal Revenues)                                                                     | 42                           | N/A                          | 38                           |
| Chart 9  | State Administered Highway User Revenues (Includes State Revenues Only)                                                                        | 29                           | N/A                          | 29                           |
| Chart 10 | State Administered Highway User Revenues Per Mile (Includes State Revenues Only)                                                               | 38                           | N/A                          | 38                           |
| Chart 11 | Ratio of Percentage Shares of Appropriations From/Payments Into the Mass Transit Account of the Federal Highway Trust Fund                     | 47                           | N/A                          | 48                           |
| Chart 12 | Ratio of Percentage Shares of Apportionments From/Payments Into the Federal Highway Trust Fund (excluding the Mass Transit Account)            | 22                           | N/A                          | 28                           |
| Chart 13 | Apportionments From/Payments Into the Federal Highway Trust Fund                                                                               | 30                           | N/A                          | 29                           |
| Chart 14 | Ratio of Percentage Shares of Apportionments From/Payments Into the Federal Highway Trust Fund Since 1957 (excluding the Mass Transit Account) | 26                           | N/A                          | 25                           |
| Chart 15 | Existing Public Road and Street Mileage                                                                                                        | 18                           | N/A                          | 17                           |
| Chart 16 | State Highway Mileage                                                                                                                          | 12                           | N/A                          | 12                           |
| Chart 17 | Capital Outlay Disbursements Per Mile                                                                                                          | 34                           | N/A                          | 30                           |
| Chart 18 | Maintenance Disbursements Per Mile                                                                                                             | 43                           | N/A                          | 41                           |
| Chart 19 | Law Enforcement and Safety Disbursements Per Mile                                                                                              | 33                           | N/A                          | 34                           |
| Chart 20 | Total Disbursements for State Administered Highways                                                                                            | 33                           | N/A                          | 29                           |
| Chart 21 | Total Disbursements for State Administered Highways Per Mile                                                                                   | 40                           | N/A                          | 34                           |
| Chart 22 | State Motor Fuel Tax Receipts                                                                                                                  | 30                           | N/A                          | 28                           |