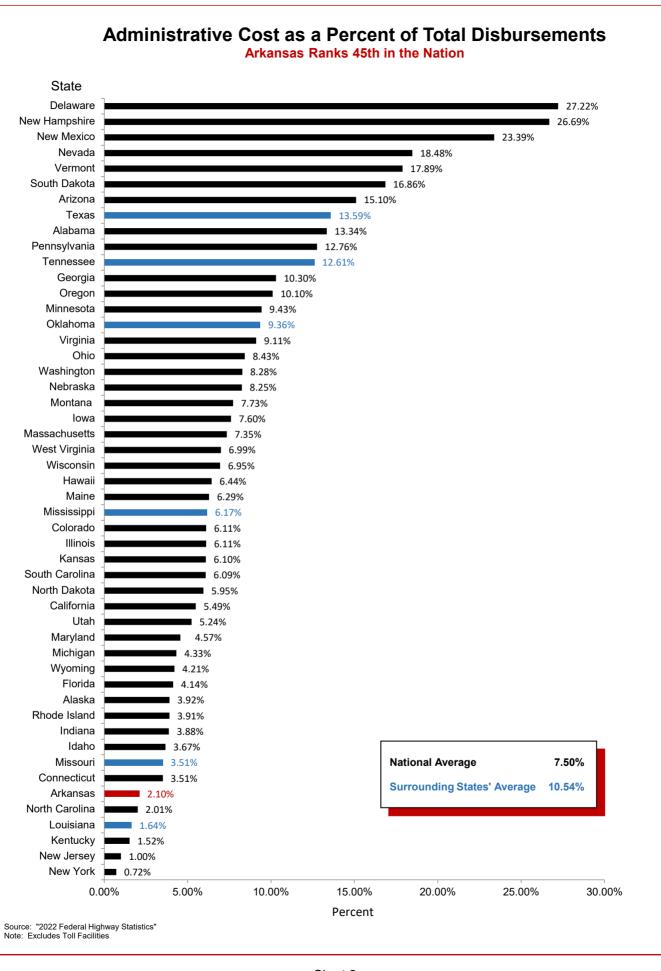

## Selected Facts and Figures Comparison Summary

|          |                                                                                                                                                | 2024 <sup>1</sup><br>Ranking |
|----------|------------------------------------------------------------------------------------------------------------------------------------------------|------------------------------|
| Chart 1  | Administrative Cost Per Mile                                                                                                                   | 46                           |
| Chart 2  | Administrative Cost as a Percent of Total Disbursements                                                                                        | 45                           |
| Chart 3  | Motor Fuel Consumption                                                                                                                         | 30                           |
| Chart 4  | Motor Vehicle Registration                                                                                                                     | 29                           |
| Chart 5  | Motor Fuel Consumption Per Registered Vehicle                                                                                                  | 26                           |
| Chart 6  | Annual Vehicle Miles Traveled (AVMT) Per Registered Vehicle                                                                                    | 27                           |
| Chart 7  | Total Highway User Revenues (Includes State and Federal Revenues)                                                                              | 32                           |
| Chart 8  | Total Highway User Revenues Per Mile (Includes State and Federal Revenues)                                                                     | 38                           |
| Chart 9  | State Administered Highway User Revenues (Includes State Revenues Only)                                                                        | 29                           |
| Chart 10 | State Administered Highway User Revenues Per Mile (Includes State Revenues Only)                                                               | 38                           |
| Chart 11 | Ratio of Percentage Shares of Appropriations From/Payments Into the Mass Transit Account of the Federal Highway Trust Fund                     | 48                           |
| Chart 12 | Ratio of Percentage Shares of Apportionments From/Payments Into the Federal Highway Trust Fund (FY 2022) (excluding the Mass Transit Account)  | 28                           |
| Chart 13 | Apportionments From/Payments Into the Federal Highway Trust Fund                                                                               | 29                           |
| Chart 14 | Ratio of Percentage Shares of Apportionments From/Payments Into the Federal Highway Trust Fund Since 1957 (excluding the Mass Transit Account) | 25                           |
| Chart 15 | Public Road and Street Mileage                                                                                                                 | 17                           |
| Chart 16 | State Highway Mileage                                                                                                                          | 12                           |
| Chart 17 | Capital Outlay Disbursements Per Mile                                                                                                          | 30                           |
| Chart 18 | Maintenance Disbursements Per Mile                                                                                                             | 41                           |
| Chart 19 | Law Enforcement and Safety Disbursements Per Mile                                                                                              | 34                           |
| Chart 20 | Total Disbursements for State Administered Highways                                                                                            | 29                           |
| Chart 21 | Total Disbursements for State Administered Highways Per Mile                                                                                   | 34                           |
| Chart 22 | State Motor Fuel Tax Receipts                                                                                                                  | 28                           |

<sup>&</sup>lt;sup>1</sup> Ranking denotes relative standing to the other states based on data as of December 31, 2022. Note: All "Per Mile" comparisons are based on state highway miles (Arkansas = 16,454).