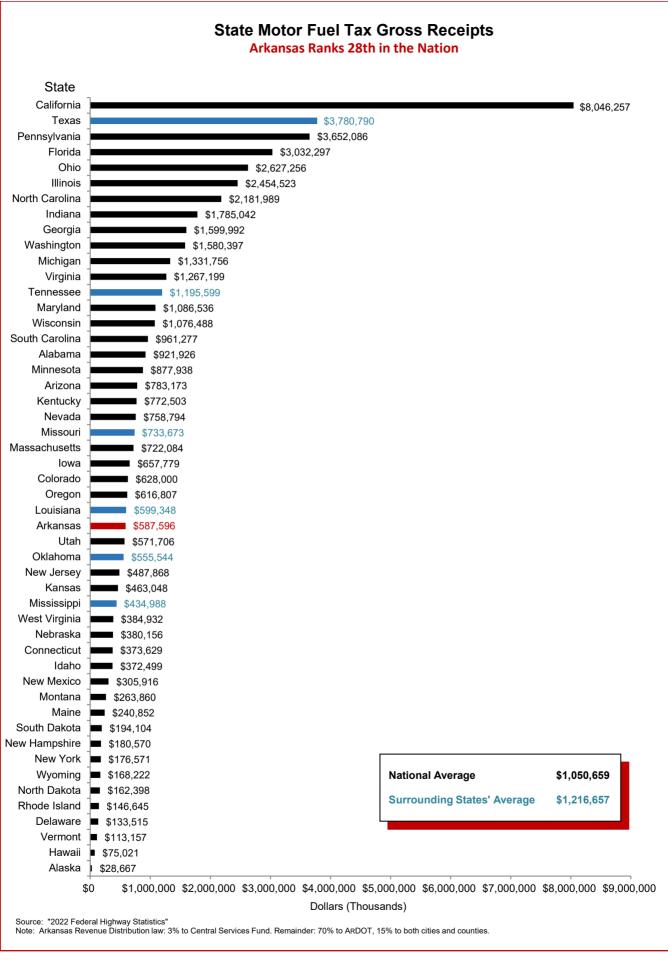

## Selected Facts and Figures Comparison Summary

|          |                                                                                                                                                | 2024 <sup>1</sup><br>Ranking |
|----------|------------------------------------------------------------------------------------------------------------------------------------------------|------------------------------|
| Chart 1  | Administrative Cost Per Mile                                                                                                                   | 46                           |
| Chart 2  | Administrative Cost as a Percent of Total Disbursements                                                                                        | 45                           |
| Chart 3  | Motor Fuel Consumption                                                                                                                         | 30                           |
| Chart 4  | Motor Vehicle Registration                                                                                                                     | 29                           |
| Chart 5  | Motor Fuel Consumption Per Registered Vehicle                                                                                                  | 26                           |
| Chart 6  | Annual Vehicle Miles Traveled (AVMT) Per Registered Vehicle                                                                                    | 27                           |
| Chart 7  | Total Highway User Revenues (Includes State and Federal Revenues)                                                                              | 32                           |
| Chart 8  | Total Highway User Revenues Per Mile (Includes State and Federal Revenues)                                                                     | 38                           |
| Chart 9  | State Administered Highway User Revenues (Includes State Revenues Only)                                                                        | 29                           |
| Chart 10 | State Administered Highway User Revenues Per Mile (Includes State Revenues Only)                                                               | 38                           |
| Chart 11 | Ratio of Percentage Shares of Appropriations From/Payments Into the Mass Transit Account of the Federal Highway Trust Fund                     | 48                           |
| Chart 12 | Ratio of Percentage Shares of Apportionments From/Payments Into the Federal Highway Trust Fund (FY 2022) (excluding the Mass Transit Account)  | 28                           |
| Chart 13 | Apportionments From/Payments Into the Federal Highway Trust Fund                                                                               | 29                           |
| Chart 14 | Ratio of Percentage Shares of Apportionments From/Payments Into the Federal Highway Trust Fund Since 1957 (excluding the Mass Transit Account) | 25                           |
| Chart 15 | Public Road and Street Mileage                                                                                                                 | 17                           |
| Chart 16 | State Highway Mileage                                                                                                                          | 12                           |
| Chart 17 | Capital Outlay Disbursements Per Mile                                                                                                          | 30                           |
| Chart 18 | Maintenance Disbursements Per Mile                                                                                                             | 41                           |
| Chart 19 | Law Enforcement and Safety Disbursements Per Mile                                                                                              | 34                           |
| Chart 20 | Total Disbursements for State Administered Highways                                                                                            | 29                           |
| Chart 21 | Total Disbursements for State Administered Highways Per Mile                                                                                   | 34                           |
| Chart 22 | State Motor Fuel Tax Receipts                                                                                                                  | 28                           |

<sup>&</sup>lt;sup>1</sup> Ranking denotes relative standing to the other states based on data as of December 31, 2022. Note: All "Per Mile" comparisons are based on state highway miles (Arkansas = 16,454).