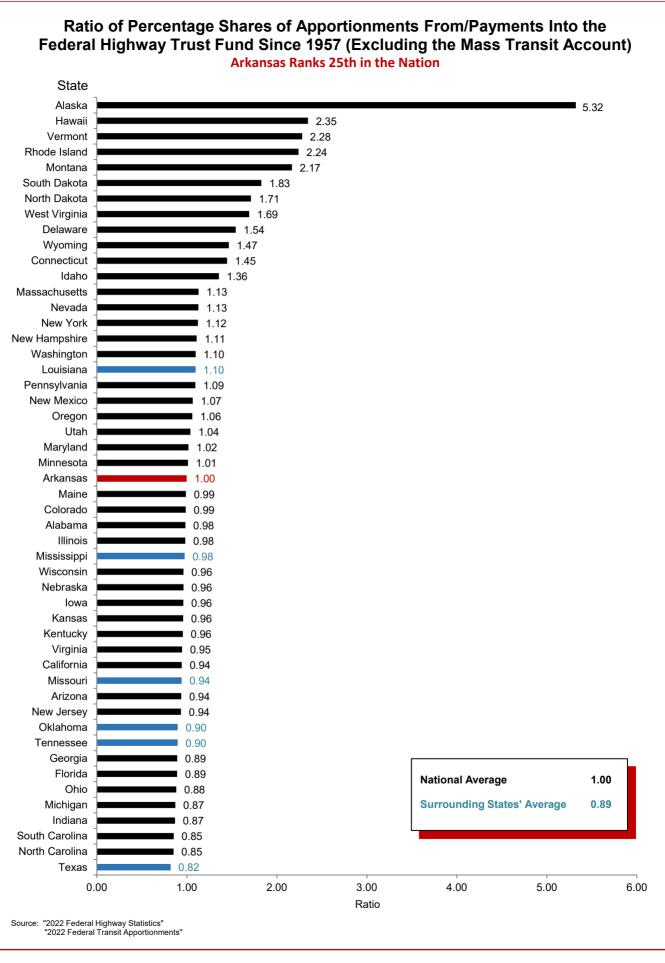

## Selected Facts and Figures Comparison Summary

|          |                                                                                                                                                | 2024 <sup>1</sup><br>Ranking |
|----------|------------------------------------------------------------------------------------------------------------------------------------------------|------------------------------|
| Chart 1  | Administrative Cost Per Mile                                                                                                                   | 46                           |
| Chart 2  | Administrative Cost as a Percent of Total Disbursements                                                                                        | 45                           |
| Chart 3  | Motor Fuel Consumption                                                                                                                         | 30                           |
| Chart 4  | Motor Vehicle Registration                                                                                                                     | 29                           |
| Chart 5  | Motor Fuel Consumption Per Registered Vehicle                                                                                                  | 26                           |
| Chart 6  | Annual Vehicle Miles Traveled (AVMT) Per Registered Vehicle                                                                                    | 27                           |
| Chart 7  | Total Highway User Revenues (Includes State and Federal Revenues)                                                                              | 32                           |
| Chart 8  | Total Highway User Revenues Per Mile (Includes State and Federal Revenues)                                                                     | 38                           |
| Chart 9  | State Administered Highway User Revenues (Includes State Revenues Only)                                                                        | 29                           |
| Chart 10 | State Administered Highway User Revenues Per Mile (Includes State Revenues Only)                                                               | 38                           |
| Chart 11 | Ratio of Percentage Shares of Appropriations From/Payments Into the Mass Transit Account of the Federal Highway Trust Fund                     | 48                           |
| Chart 12 | Ratio of Percentage Shares of Apportionments From/Payments Into the Federal Highway Trust Fund (FY 2022) (excluding the Mass Transit Account)  | 28                           |
| Chart 13 | Apportionments From/Payments Into the Federal Highway Trust Fund                                                                               | 29                           |
| Chart 14 | Ratio of Percentage Shares of Apportionments From/Payments Into the Federal Highway Trust Fund Since 1957 (excluding the Mass Transit Account) | 25                           |
| Chart 15 | Public Road and Street Mileage                                                                                                                 | 17                           |
| Chart 16 | State Highway Mileage                                                                                                                          | 12                           |
| Chart 17 | Capital Outlay Disbursements Per Mile                                                                                                          | 30                           |
| Chart 18 | Maintenance Disbursements Per Mile                                                                                                             | 41                           |
| Chart 19 | Law Enforcement and Safety Disbursements Per Mile                                                                                              | 34                           |
| Chart 20 | Total Disbursements for State Administered Highways                                                                                            | 29                           |
| Chart 21 | Total Disbursements for State Administered Highways Per Mile                                                                                   | 34                           |
| Chart 22 | State Motor Fuel Tax Receipts                                                                                                                  | 28                           |

## Selected Facts and Figures Comparison Historical Rankings

|          |                                                                                                                                                | 2022 <sup>1</sup><br>Ranking | 2023 <sup>2</sup><br>Ranking | 2024 <sup>3</sup><br>Ranking |
|----------|------------------------------------------------------------------------------------------------------------------------------------------------|------------------------------|------------------------------|------------------------------|
| Chart 1  | Administrative Cost Per Mile                                                                                                                   | 47                           | N/A                          | 46                           |
| Chart 2  | Administrative Cost as a Percent of Total Disbursements                                                                                        | 44                           | N/A                          | 45                           |
| Chart 3  | Motor Fuel Consumption                                                                                                                         | 30                           | N/A                          | 30                           |
| Chart 4  | Motor Vehicle Registration                                                                                                                     | 30                           | N/A                          | 29                           |
| Chart 5  | Motor Fuel Consumption Per Registered Vehicle                                                                                                  | 8                            | N/A                          | 26                           |
| Chart 6  | Annual Vehicle Miles Traveled (AVMT) Per Registered Vehicle                                                                                    | 14                           | N/A                          | 27                           |
| Chart 7  | Total Highway User Revenues<br>(Includes State and Federal Revenues)                                                                           | 33                           | N/A                          | 32                           |
| Chart 8  | Total Highway User Revenues Per Mile (Includes State and Federal Revenues)                                                                     | 42                           | N/A                          | 38                           |
| Chart 9  | State Administered Highway User Revenues (Includes State Revenues Only)                                                                        | 29                           | N/A                          | 29                           |
| Chart 10 | State Administered Highway User Revenues Per Mile (Includes State Revenues Only)                                                               | 38                           | N/A                          | 38                           |
| Chart 11 | Ratio of Percentage Shares of Appropriations From/Payments Into the Mass Transit Account of the Federal Highway Trust Fund                     | 47                           | N/A                          | 48                           |
| Chart 12 | Ratio of Percentage Shares of Apportionments From/Payments Into the Federal Highway Trust Fund (excluding the Mass Transit Account)            | 22                           | N/A                          | 28                           |
| Chart 13 | Apportionments From/Payments Into the Federal Highway Trust Fund                                                                               | 30                           | N/A                          | 29                           |
| Chart 14 | Ratio of Percentage Shares of Apportionments From/Payments Into the Federal Highway Trust Fund Since 1957 (excluding the Mass Transit Account) | 26                           | N/A                          | 25                           |
| Chart 15 | Existing Public Road and Street Mileage                                                                                                        | 18                           | N/A                          | 17                           |
| Chart 16 | State Highway Mileage                                                                                                                          | 12                           | N/A                          | 12                           |
| Chart 17 | Capital Outlay Disbursements Per Mile                                                                                                          | 34                           | N/A                          | 30                           |
| Chart 18 | Maintenance Disbursements Per Mile                                                                                                             | 43                           | N/A                          | 41                           |
| Chart 19 | Law Enforcement and Safety Disbursements Per Mile                                                                                              | 33                           | N/A                          | 34                           |
| Chart 20 | Total Disbursements for State Administered Highways                                                                                            | 33                           | N/A                          | 29                           |
| Chart 21 | Total Disbursements for State Administered Highways Per Mile                                                                                   | 40                           | N/A                          | 34                           |
| Chart 22 | State Motor Fuel Tax Receipts                                                                                                                  | 30                           | N/A                          | 28                           |