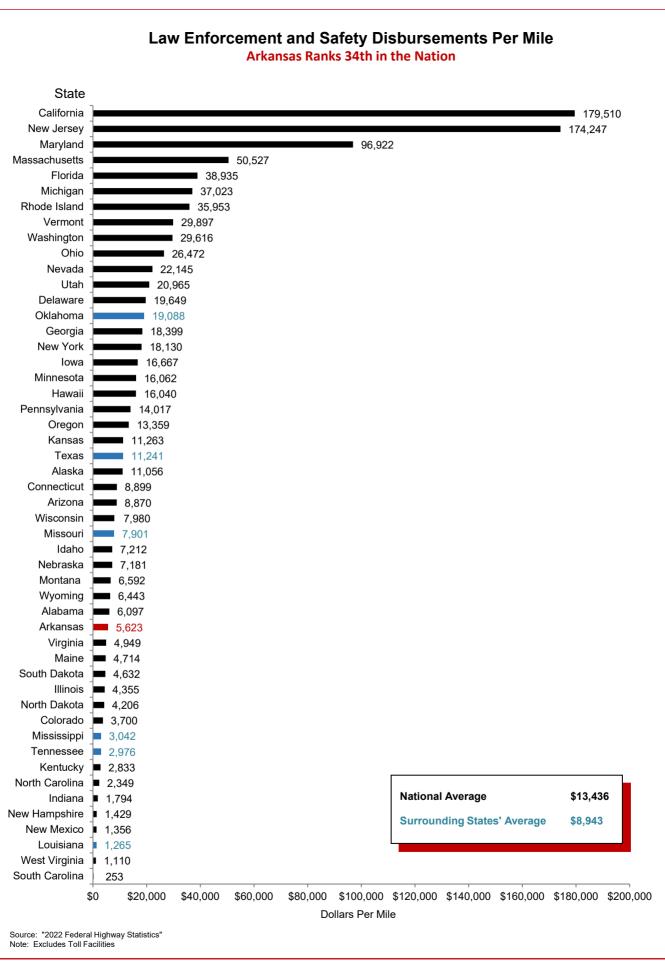

## Selected Facts and Figures Comparison Summary

|          |                                                                                                                                                | 2024 <sup>1</sup><br>Ranking |
|----------|------------------------------------------------------------------------------------------------------------------------------------------------|------------------------------|
| Chart 1  | Administrative Cost Per Mile                                                                                                                   | 46                           |
| Chart 2  | Administrative Cost as a Percent of Total Disbursements                                                                                        | 45                           |
| Chart 3  | Motor Fuel Consumption                                                                                                                         | 30                           |
| Chart 4  | Motor Vehicle Registration                                                                                                                     | 29                           |
| Chart 5  | Motor Fuel Consumption Per Registered Vehicle                                                                                                  | 26                           |
| Chart 6  | Annual Vehicle Miles Traveled (AVMT) Per Registered Vehicle                                                                                    | 27                           |
| Chart 7  | Total Highway User Revenues (Includes State and Federal Revenues)                                                                              | 32                           |
| Chart 8  | Total Highway User Revenues Per Mile (Includes State and Federal Revenues)                                                                     | 38                           |
| Chart 9  | State Administered Highway User Revenues (Includes State Revenues Only)                                                                        | 29                           |
| Chart 10 | State Administered Highway User Revenues Per Mile (Includes State Revenues Only)                                                               | 38                           |
| Chart 11 | Ratio of Percentage Shares of Appropriations From/Payments Into the Mass Transit Account of the Federal Highway Trust Fund                     | 48                           |
| Chart 12 | Ratio of Percentage Shares of Apportionments From/Payments Into the Federal Highway Trust Fund (FY 2022) (excluding the Mass Transit Account)  | 28                           |
| Chart 13 | Apportionments From/Payments Into the Federal Highway Trust Fund                                                                               | 29                           |
| Chart 14 | Ratio of Percentage Shares of Apportionments From/Payments Into the Federal Highway Trust Fund Since 1957 (excluding the Mass Transit Account) | 25                           |
| Chart 15 | Public Road and Street Mileage                                                                                                                 | 17                           |
| Chart 16 | State Highway Mileage                                                                                                                          | 12                           |
| Chart 17 | Capital Outlay Disbursements Per Mile                                                                                                          | 30                           |
| Chart 18 | Maintenance Disbursements Per Mile                                                                                                             | 41                           |
| Chart 19 | Law Enforcement and Safety Disbursements Per Mile                                                                                              | 34                           |
| Chart 20 | Total Disbursements for State Administered Highways                                                                                            | 29                           |
| Chart 21 | Total Disbursements for State Administered Highways Per Mile                                                                                   | 34                           |
| Chart 22 | State Motor Fuel Tax Receipts                                                                                                                  | 28                           |

<sup>&</sup>lt;sup>1</sup> Ranking denotes relative standing to the other states based on data as of December 31, 2022. Note: All "Per Mile" comparisons are based on state highway miles (Arkansas = 16,454).