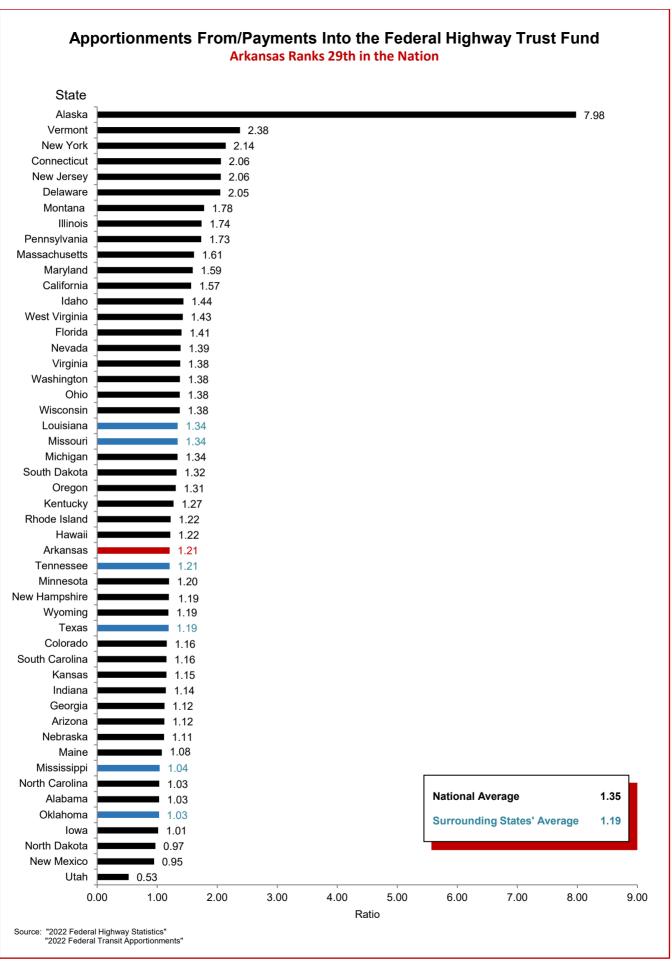

## Selected Facts and Figures Comparison Summary

|          |                                                                                                                                                | 2024 <sup>1</sup><br>Ranking |
|----------|------------------------------------------------------------------------------------------------------------------------------------------------|------------------------------|
| Chart 1  | Administrative Cost Per Mile                                                                                                                   | 46                           |
| Chart 2  | Administrative Cost as a Percent of Total Disbursements                                                                                        | 45                           |
| Chart 3  | Motor Fuel Consumption                                                                                                                         | 30                           |
| Chart 4  | Motor Vehicle Registration                                                                                                                     | 29                           |
| Chart 5  | Motor Fuel Consumption Per Registered Vehicle                                                                                                  | 26                           |
| Chart 6  | Annual Vehicle Miles Traveled (AVMT) Per Registered Vehicle                                                                                    | 27                           |
| Chart 7  | Total Highway User Revenues (Includes State and Federal Revenues)                                                                              | 32                           |
| Chart 8  | Total Highway User Revenues Per Mile (Includes State and Federal Revenues)                                                                     | 38                           |
| Chart 9  | State Administered Highway User Revenues (Includes State Revenues Only)                                                                        | 29                           |
| Chart 10 | State Administered Highway User Revenues Per Mile (Includes State Revenues Only)                                                               | 38                           |
| Chart 11 | Ratio of Percentage Shares of Appropriations From/Payments Into the Mass Transit Account of the Federal Highway Trust Fund                     | 48                           |
| Chart 12 | Ratio of Percentage Shares of Apportionments From/Payments Into the Federal Highway Trust Fund (FY 2022) (excluding the Mass Transit Account)  | 28                           |
| Chart 13 | Apportionments From/Payments Into the Federal Highway Trust Fund                                                                               | 29                           |
| Chart 14 | Ratio of Percentage Shares of Apportionments From/Payments Into the Federal Highway Trust Fund Since 1957 (excluding the Mass Transit Account) | 25                           |
| Chart 15 | Public Road and Street Mileage                                                                                                                 | 17                           |
| Chart 16 | State Highway Mileage                                                                                                                          | 12                           |
| Chart 17 | Capital Outlay Disbursements Per Mile                                                                                                          | 30                           |
| Chart 18 | Maintenance Disbursements Per Mile                                                                                                             | 41                           |
| Chart 19 | Law Enforcement and Safety Disbursements Per Mile                                                                                              | 34                           |
| Chart 20 | Total Disbursements for State Administered Highways                                                                                            | 29                           |
| Chart 21 | Total Disbursements for State Administered Highways Per Mile                                                                                   | 34                           |
| Chart 22 | State Motor Fuel Tax Receipts                                                                                                                  | 28                           |

## Selected Facts and Figures Comparison Historical Rankings

|          |                                                                                                                                                | 2022 <sup>1</sup><br>Ranking | 2023 <sup>2</sup><br>Ranking | 2024 <sup>3</sup><br>Ranking |
|----------|------------------------------------------------------------------------------------------------------------------------------------------------|------------------------------|------------------------------|------------------------------|
| Chart 1  | Administrative Cost Per Mile                                                                                                                   | 47                           | N/A                          | 46                           |
| Chart 2  | Administrative Cost as a Percent of Total Disbursements                                                                                        | 44                           | N/A                          | 45                           |
| Chart 3  | Motor Fuel Consumption                                                                                                                         | 30                           | N/A                          | 30                           |
| Chart 4  | Motor Vehicle Registration                                                                                                                     | 30                           | N/A                          | 29                           |
| Chart 5  | Motor Fuel Consumption Per Registered Vehicle                                                                                                  | 8                            | N/A                          | 26                           |
| Chart 6  | Annual Vehicle Miles Traveled (AVMT) Per Registered Vehicle                                                                                    | 14                           | N/A                          | 27                           |
| Chart 7  | Total Highway User Revenues<br>(Includes State and Federal Revenues)                                                                           | 33                           | N/A                          | 32                           |
| Chart 8  | Total Highway User Revenues Per Mile (Includes State and Federal Revenues)                                                                     | 42                           | N/A                          | 38                           |
| Chart 9  | State Administered Highway User Revenues (Includes State Revenues Only)                                                                        | 29                           | N/A                          | 29                           |
| Chart 10 | State Administered Highway User Revenues Per Mile (Includes State Revenues Only)                                                               | 38                           | N/A                          | 38                           |
| Chart 11 | Ratio of Percentage Shares of Appropriations From/Payments Into the Mass Transit Account of the Federal Highway Trust Fund                     | 47                           | N/A                          | 48                           |
| Chart 12 | Ratio of Percentage Shares of Apportionments From/Payments Into the Federal Highway Trust Fund (excluding the Mass Transit Account)            | 22                           | N/A                          | 28                           |
| Chart 13 | Apportionments From/Payments Into the Federal Highway Trust Fund                                                                               | 30                           | N/A                          | 29                           |
| Chart 14 | Ratio of Percentage Shares of Apportionments From/Payments Into the Federal Highway Trust Fund Since 1957 (excluding the Mass Transit Account) | 26                           | N/A                          | 25                           |
| Chart 15 | Existing Public Road and Street Mileage                                                                                                        | 18                           | N/A                          | 17                           |
| Chart 16 | State Highway Mileage                                                                                                                          | 12                           | N/A                          | 12                           |
| Chart 17 | Capital Outlay Disbursements Per Mile                                                                                                          | 34                           | N/A                          | 30                           |
| Chart 18 | Maintenance Disbursements Per Mile                                                                                                             | 43                           | N/A                          | 41                           |
| Chart 19 | Law Enforcement and Safety Disbursements Per Mile                                                                                              | 33                           | N/A                          | 34                           |
| Chart 20 | Total Disbursements for State Administered Highways                                                                                            | 33                           | N/A                          | 29                           |
| Chart 21 | Total Disbursements for State Administered Highways Per Mile                                                                                   | 40                           | N/A                          | 34                           |
| Chart 22 | State Motor Fuel Tax Receipts                                                                                                                  | 30                           | N/A                          | 28                           |