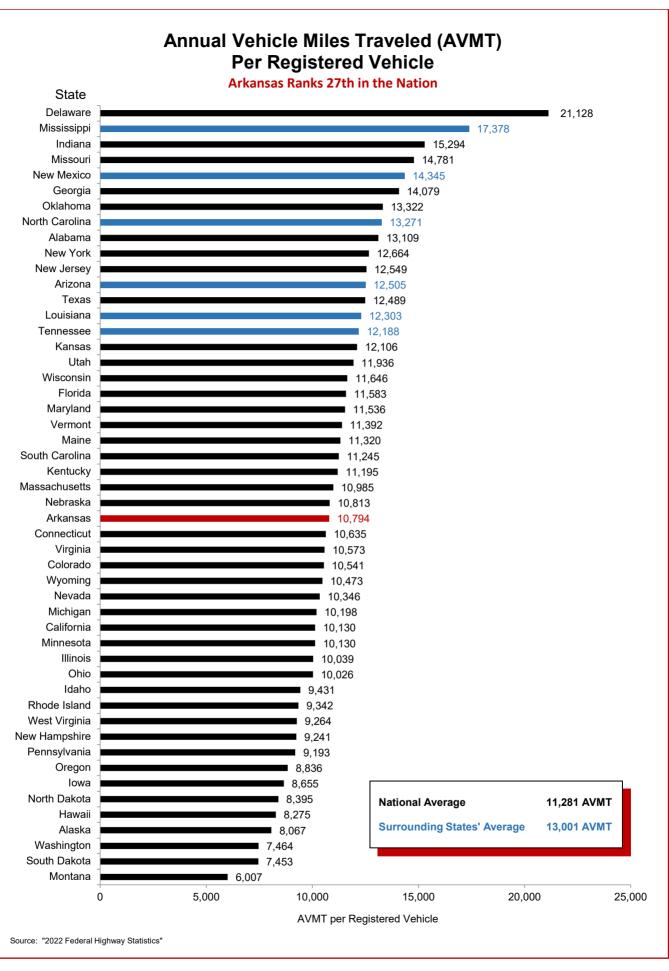

## Selected Facts and Figures Comparison Summary

|          |                                                                                                                                                | 2024 <sup>1</sup><br>Ranking |
|----------|------------------------------------------------------------------------------------------------------------------------------------------------|------------------------------|
| Chart 1  | Administrative Cost Per Mile                                                                                                                   | 46                           |
| Chart 2  | Administrative Cost as a Percent of Total Disbursements                                                                                        | 45                           |
| Chart 3  | Motor Fuel Consumption                                                                                                                         | 30                           |
| Chart 4  | Motor Vehicle Registration                                                                                                                     | 29                           |
| Chart 5  | Motor Fuel Consumption Per Registered Vehicle                                                                                                  | 26                           |
| Chart 6  | Annual Vehicle Miles Traveled (AVMT) Per Registered Vehicle                                                                                    | 27                           |
| Chart 7  | Total Highway User Revenues (Includes State and Federal Revenues)                                                                              | 32                           |
| Chart 8  | Total Highway User Revenues Per Mile (Includes State and Federal Revenues)                                                                     | 38                           |
| Chart 9  | State Administered Highway User Revenues (Includes State Revenues Only)                                                                        | 29                           |
| Chart 10 | State Administered Highway User Revenues Per Mile (Includes State Revenues Only)                                                               | 38                           |
| Chart 11 | Ratio of Percentage Shares of Appropriations From/Payments Into the Mass Transit Account of the Federal Highway Trust Fund                     | 48                           |
| Chart 12 | Ratio of Percentage Shares of Apportionments From/Payments Into the Federal Highway Trust Fund (FY 2022) (excluding the Mass Transit Account)  | 28                           |
| Chart 13 | Apportionments From/Payments Into the Federal Highway Trust Fund                                                                               | 29                           |
| Chart 14 | Ratio of Percentage Shares of Apportionments From/Payments Into the Federal Highway Trust Fund Since 1957 (excluding the Mass Transit Account) | 25                           |
| Chart 15 | Public Road and Street Mileage                                                                                                                 | 17                           |
| Chart 16 | State Highway Mileage                                                                                                                          | 12                           |
| Chart 17 | Capital Outlay Disbursements Per Mile                                                                                                          | 30                           |
| Chart 18 | Maintenance Disbursements Per Mile                                                                                                             | 41                           |
| Chart 19 | Law Enforcement and Safety Disbursements Per Mile                                                                                              | 34                           |
| Chart 20 | Total Disbursements for State Administered Highways                                                                                            | 29                           |
| Chart 21 | Total Disbursements for State Administered Highways Per Mile                                                                                   | 34                           |
| Chart 22 | State Motor Fuel Tax Receipts                                                                                                                  | 28                           |