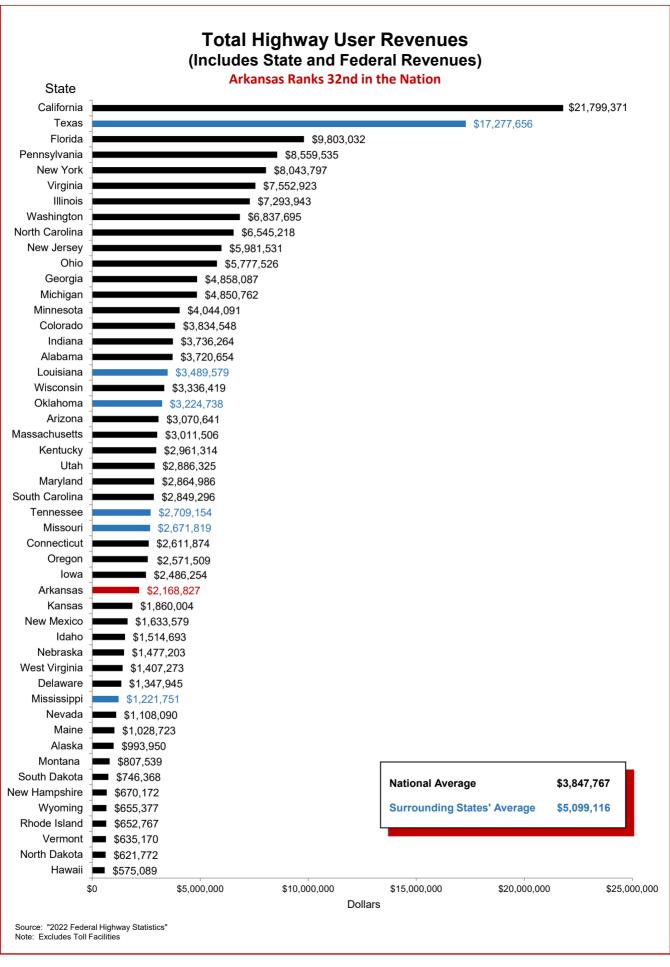

## Selected Facts and Figures Comparison Summary

|          |                                                                                                                                                | 2024 <sup>1</sup><br>Ranking |
|----------|------------------------------------------------------------------------------------------------------------------------------------------------|------------------------------|
| Chart 1  | Administrative Cost Per Mile                                                                                                                   | 46                           |
| Chart 2  | Administrative Cost as a Percent of Total Disbursements                                                                                        | 45                           |
| Chart 3  | Motor Fuel Consumption                                                                                                                         | 30                           |
| Chart 4  | Motor Vehicle Registration                                                                                                                     | 29                           |
| Chart 5  | Motor Fuel Consumption Per Registered Vehicle                                                                                                  | 26                           |
| Chart 6  | Annual Vehicle Miles Traveled (AVMT) Per Registered Vehicle                                                                                    | 27                           |
| Chart 7  | Total Highway User Revenues (Includes State and Federal Revenues)                                                                              | 32                           |
| Chart 8  | Total Highway User Revenues Per Mile (Includes State and Federal Revenues)                                                                     | 38                           |
| Chart 9  | State Administered Highway User Revenues (Includes State Revenues Only)                                                                        | 29                           |
| Chart 10 | State Administered Highway User Revenues Per Mile (Includes State Revenues Only)                                                               | 38                           |
| Chart 11 | Ratio of Percentage Shares of Appropriations From/Payments Into the Mass Transit Account of the Federal Highway Trust Fund                     | 48                           |
| Chart 12 | Ratio of Percentage Shares of Apportionments From/Payments Into the Federal Highway Trust Fund (FY 2022) (excluding the Mass Transit Account)  | 28                           |
| Chart 13 | Apportionments From/Payments Into the Federal Highway Trust Fund                                                                               | 29                           |
| Chart 14 | Ratio of Percentage Shares of Apportionments From/Payments Into the Federal Highway Trust Fund Since 1957 (excluding the Mass Transit Account) | 25                           |
| Chart 15 | Public Road and Street Mileage                                                                                                                 | 17                           |
| Chart 16 | State Highway Mileage                                                                                                                          | 12                           |
| Chart 17 | Capital Outlay Disbursements Per Mile                                                                                                          | 30                           |
| Chart 18 | Maintenance Disbursements Per Mile                                                                                                             | 41                           |
| Chart 19 | Law Enforcement and Safety Disbursements Per Mile                                                                                              | 34                           |
| Chart 20 | Total Disbursements for State Administered Highways                                                                                            | 29                           |
| Chart 21 | Total Disbursements for State Administered Highways Per Mile                                                                                   | 34                           |
| Chart 22 | State Motor Fuel Tax Receipts                                                                                                                  | 28                           |

<sup>&</sup>lt;sup>1</sup> Ranking denotes relative standing to the other states based on data as of December 31, 2022. Note: All "Per Mile" comparisons are based on state highway miles (Arkansas = 16,454).