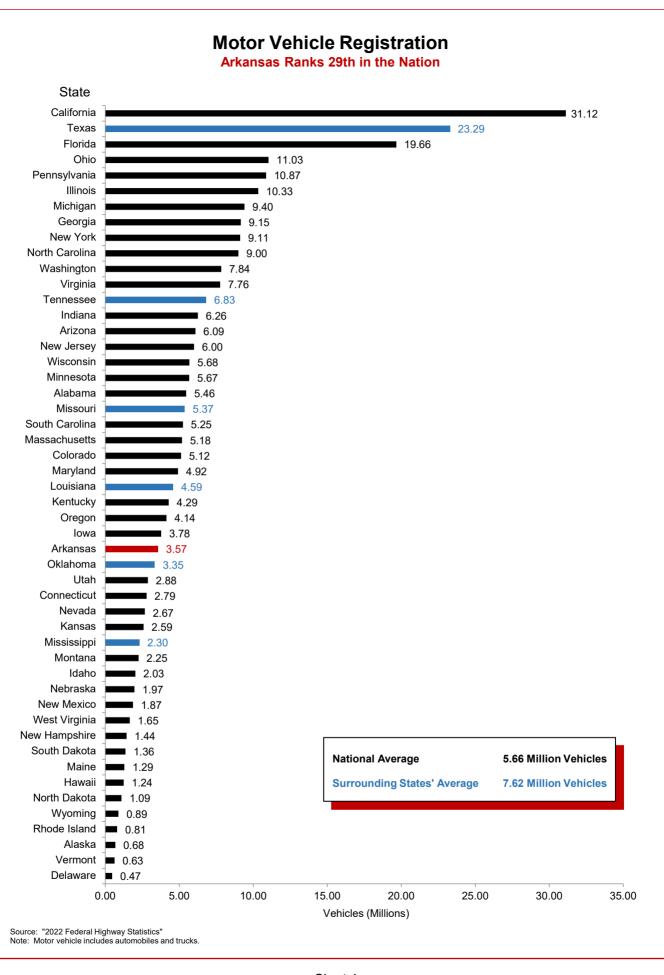

## Selected Facts and Figures Comparison Summary

|          |                                                                                                                                                | 2024 <sup>1</sup><br>Ranking |
|----------|------------------------------------------------------------------------------------------------------------------------------------------------|------------------------------|
| Chart 1  | Administrative Cost Per Mile                                                                                                                   | 46                           |
| Chart 2  | Administrative Cost as a Percent of Total Disbursements                                                                                        | 45                           |
| Chart 3  | Motor Fuel Consumption                                                                                                                         | 30                           |
| Chart 4  | Motor Vehicle Registration                                                                                                                     | 29                           |
| Chart 5  | Motor Fuel Consumption Per Registered Vehicle                                                                                                  | 26                           |
| Chart 6  | Annual Vehicle Miles Traveled (AVMT) Per Registered Vehicle                                                                                    | 27                           |
| Chart 7  | Total Highway User Revenues (Includes State and Federal Revenues)                                                                              | 32                           |
| Chart 8  | Total Highway User Revenues Per Mile (Includes State and Federal Revenues)                                                                     | 38                           |
| Chart 9  | State Administered Highway User Revenues (Includes State Revenues Only)                                                                        | 29                           |
| Chart 10 | State Administered Highway User Revenues Per Mile (Includes State Revenues Only)                                                               | 38                           |
| Chart 11 | Ratio of Percentage Shares of Appropriations From/Payments Into the Mass Transit Account of the Federal Highway Trust Fund                     | 48                           |
| Chart 12 | Ratio of Percentage Shares of Apportionments From/Payments Into the Federal Highway Trust Fund (FY 2022) (excluding the Mass Transit Account)  | 28                           |
| Chart 13 | Apportionments From/Payments Into the Federal Highway Trust Fund                                                                               | 29                           |
| Chart 14 | Ratio of Percentage Shares of Apportionments From/Payments Into the Federal Highway Trust Fund Since 1957 (excluding the Mass Transit Account) | 25                           |
| Chart 15 | Public Road and Street Mileage                                                                                                                 | 17                           |
| Chart 16 | State Highway Mileage                                                                                                                          | 12                           |
| Chart 17 | Capital Outlay Disbursements Per Mile                                                                                                          | 30                           |
| Chart 18 | Maintenance Disbursements Per Mile                                                                                                             | 41                           |
| Chart 19 | Law Enforcement and Safety Disbursements Per Mile                                                                                              | 34                           |
| Chart 20 | Total Disbursements for State Administered Highways                                                                                            | 29                           |
| Chart 21 | Total Disbursements for State Administered Highways Per Mile                                                                                   | 34                           |
| Chart 22 | State Motor Fuel Tax Receipts                                                                                                                  | 28                           |