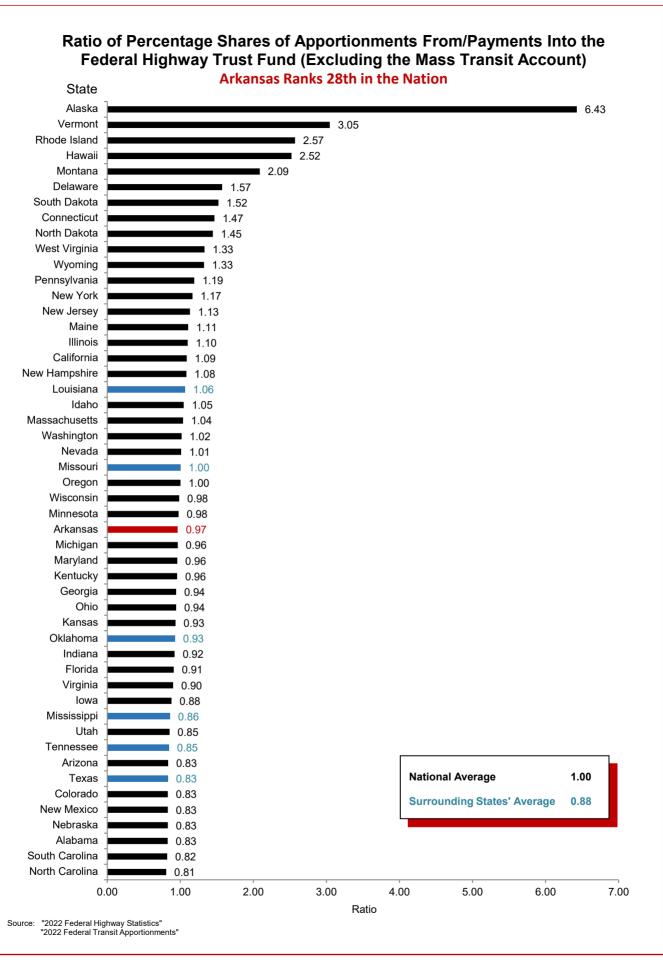

## Selected Facts and Figures Comparison Summary

|          |                                                                                                                                                | 2024 <sup>1</sup><br>Ranking |
|----------|------------------------------------------------------------------------------------------------------------------------------------------------|------------------------------|
| Chart 1  | Administrative Cost Per Mile                                                                                                                   | 46                           |
| Chart 2  | Administrative Cost as a Percent of Total Disbursements                                                                                        | 45                           |
| Chart 3  | Motor Fuel Consumption                                                                                                                         | 30                           |
| Chart 4  | Motor Vehicle Registration                                                                                                                     | 29                           |
| Chart 5  | Motor Fuel Consumption Per Registered Vehicle                                                                                                  | 26                           |
| Chart 6  | Annual Vehicle Miles Traveled (AVMT) Per Registered Vehicle                                                                                    | 27                           |
| Chart 7  | Total Highway User Revenues (Includes State and Federal Revenues)                                                                              | 32                           |
| Chart 8  | Total Highway User Revenues Per Mile (Includes State and Federal Revenues)                                                                     | 38                           |
| Chart 9  | State Administered Highway User Revenues (Includes State Revenues Only)                                                                        | 29                           |
| Chart 10 | State Administered Highway User Revenues Per Mile (Includes State Revenues Only)                                                               | 38                           |
| Chart 11 | Ratio of Percentage Shares of Appropriations From/Payments Into the Mass Transit Account of the Federal Highway Trust Fund                     | 48                           |
| Chart 12 | Ratio of Percentage Shares of Apportionments From/Payments Into the Federal Highway Trust Fund (FY 2022) (excluding the Mass Transit Account)  | 28                           |
| Chart 13 | Apportionments From/Payments Into the Federal Highway Trust Fund                                                                               | 29                           |
| Chart 14 | Ratio of Percentage Shares of Apportionments From/Payments Into the Federal Highway Trust Fund Since 1957 (excluding the Mass Transit Account) | 25                           |
| Chart 15 | Public Road and Street Mileage                                                                                                                 | 17                           |
| Chart 16 | State Highway Mileage                                                                                                                          | 12                           |
| Chart 17 | Capital Outlay Disbursements Per Mile                                                                                                          | 30                           |
| Chart 18 | Maintenance Disbursements Per Mile                                                                                                             | 41                           |
| Chart 19 | Law Enforcement and Safety Disbursements Per Mile                                                                                              | 34                           |
| Chart 20 | Total Disbursements for State Administered Highways                                                                                            | 29                           |
| Chart 21 | Total Disbursements for State Administered Highways Per Mile                                                                                   | 34                           |
| Chart 22 | State Motor Fuel Tax Receipts                                                                                                                  | 28                           |

## Selected Facts and Figures Comparison Historical Rankings

|          |                                                                                                                                                | 2022 <sup>1</sup><br>Ranking | 2023 <sup>2</sup><br>Ranking | 2024 <sup>3</sup><br>Ranking |
|----------|------------------------------------------------------------------------------------------------------------------------------------------------|------------------------------|------------------------------|------------------------------|
| Chart 1  | Administrative Cost Per Mile                                                                                                                   | 47                           | N/A                          | 46                           |
| Chart 2  | Administrative Cost as a Percent of Total Disbursements                                                                                        | 44                           | N/A                          | 45                           |
| Chart 3  | Motor Fuel Consumption                                                                                                                         | 30                           | N/A                          | 30                           |
| Chart 4  | Motor Vehicle Registration                                                                                                                     | 30                           | N/A                          | 29                           |
| Chart 5  | Motor Fuel Consumption Per Registered Vehicle                                                                                                  | 8                            | N/A                          | 26                           |
| Chart 6  | Annual Vehicle Miles Traveled (AVMT) Per Registered Vehicle                                                                                    | 14                           | N/A                          | 27                           |
| Chart 7  | Total Highway User Revenues<br>(Includes State and Federal Revenues)                                                                           | 33                           | N/A                          | 32                           |
| Chart 8  | Total Highway User Revenues Per Mile (Includes State and Federal Revenues)                                                                     | 42                           | N/A                          | 38                           |
| Chart 9  | State Administered Highway User Revenues (Includes State Revenues Only)                                                                        | 29                           | N/A                          | 29                           |
| Chart 10 | State Administered Highway User Revenues Per Mile (Includes State Revenues Only)                                                               | 38                           | N/A                          | 38                           |
| Chart 11 | Ratio of Percentage Shares of Appropriations From/Payments Into the Mass Transit Account of the Federal Highway Trust Fund                     | 47                           | N/A                          | 48                           |
| Chart 12 | Ratio of Percentage Shares of Apportionments From/Payments Into the Federal Highway Trust Fund (excluding the Mass Transit Account)            | 22                           | N/A                          | 28                           |
| Chart 13 | Apportionments From/Payments Into the Federal Highway Trust Fund                                                                               | 30                           | N/A                          | 29                           |
| Chart 14 | Ratio of Percentage Shares of Apportionments From/Payments Into the Federal Highway Trust Fund Since 1957 (excluding the Mass Transit Account) | 26                           | N/A                          | 25                           |
| Chart 15 | Existing Public Road and Street Mileage                                                                                                        | 18                           | N/A                          | 17                           |
| Chart 16 | State Highway Mileage                                                                                                                          | 12                           | N/A                          | 12                           |
| Chart 17 | Capital Outlay Disbursements Per Mile                                                                                                          | 34                           | N/A                          | 30                           |
| Chart 18 | Maintenance Disbursements Per Mile                                                                                                             | 43                           | N/A                          | 41                           |
| Chart 19 | Law Enforcement and Safety Disbursements Per Mile                                                                                              | 33                           | N/A                          | 34                           |
| Chart 20 | Total Disbursements for State Administered Highways                                                                                            | 33                           | N/A                          | 29                           |
| Chart 21 | Total Disbursements for State Administered Highways Per Mile                                                                                   | 40                           | N/A                          | 34                           |
| Chart 22 | State Motor Fuel Tax Receipts                                                                                                                  | 30                           | N/A                          | 28                           |