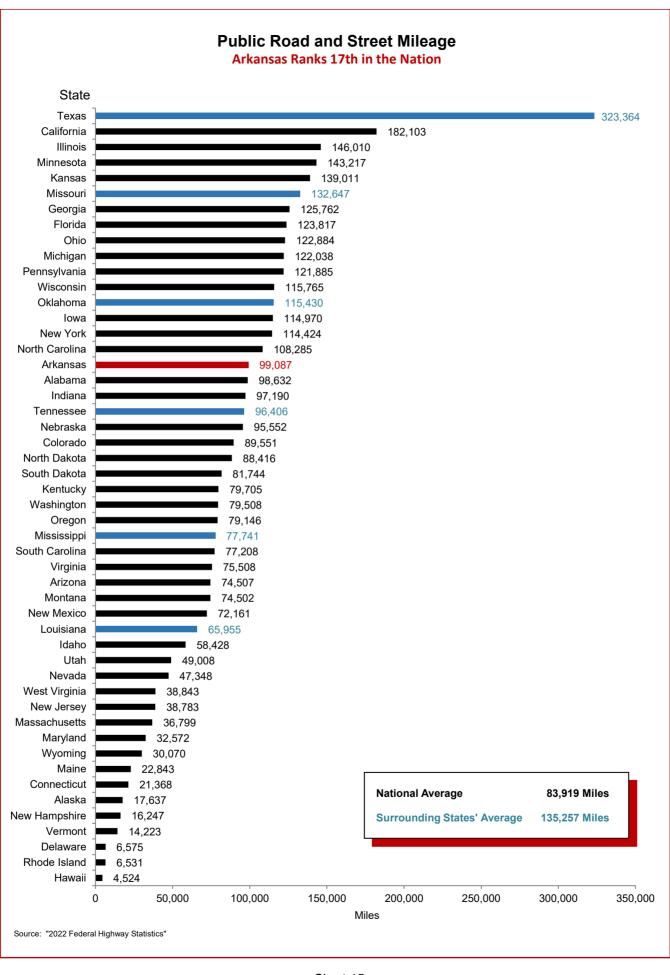

## Selected Facts and Figures Comparison Summary

|          |                                                                                                                                                | 2024 <sup>1</sup><br>Ranking |
|----------|------------------------------------------------------------------------------------------------------------------------------------------------|------------------------------|
| Chart 1  | Administrative Cost Per Mile                                                                                                                   | 46                           |
| Chart 2  | Administrative Cost as a Percent of Total Disbursements                                                                                        | 45                           |
| Chart 3  | Motor Fuel Consumption                                                                                                                         | 30                           |
| Chart 4  | Motor Vehicle Registration                                                                                                                     | 29                           |
| Chart 5  | Motor Fuel Consumption Per Registered Vehicle                                                                                                  | 26                           |
| Chart 6  | Annual Vehicle Miles Traveled (AVMT) Per Registered Vehicle                                                                                    | 27                           |
| Chart 7  | Total Highway User Revenues (Includes State and Federal Revenues)                                                                              | 32                           |
| Chart 8  | Total Highway User Revenues Per Mile (Includes State and Federal Revenues)                                                                     | 38                           |
| Chart 9  | State Administered Highway User Revenues (Includes State Revenues Only)                                                                        | 29                           |
| Chart 10 | State Administered Highway User Revenues Per Mile (Includes State Revenues Only)                                                               | 38                           |
| Chart 11 | Ratio of Percentage Shares of Appropriations From/Payments Into the Mass Transit Account of the Federal Highway Trust Fund                     | 48                           |
| Chart 12 | Ratio of Percentage Shares of Apportionments From/Payments Into the Federal Highway Trust Fund (FY 2022) (excluding the Mass Transit Account)  | 28                           |
| Chart 13 | Apportionments From/Payments Into the Federal Highway Trust Fund                                                                               | 29                           |
| Chart 14 | Ratio of Percentage Shares of Apportionments From/Payments Into the Federal Highway Trust Fund Since 1957 (excluding the Mass Transit Account) | 25                           |
| Chart 15 | Public Road and Street Mileage                                                                                                                 | 17                           |
| Chart 16 | State Highway Mileage                                                                                                                          | 12                           |
| Chart 17 | Capital Outlay Disbursements Per Mile                                                                                                          | 30                           |
| Chart 18 | Maintenance Disbursements Per Mile                                                                                                             | 41                           |
| Chart 19 | Law Enforcement and Safety Disbursements Per Mile                                                                                              | 34                           |
| Chart 20 | Total Disbursements for State Administered Highways                                                                                            | 29                           |
| Chart 21 | Total Disbursements for State Administered Highways Per Mile                                                                                   | 34                           |
| Chart 22 | State Motor Fuel Tax Receipts                                                                                                                  | 28                           |

## Selected Facts and Figures Comparison Historical Rankings

|          |                                                                                                                                                | 2022 <sup>1</sup><br>Ranking | 2023 <sup>2</sup><br>Ranking | 2024 <sup>3</sup><br>Ranking |
|----------|------------------------------------------------------------------------------------------------------------------------------------------------|------------------------------|------------------------------|------------------------------|
| Chart 1  | Administrative Cost Per Mile                                                                                                                   | 47                           | N/A                          | 46                           |
| Chart 2  | Administrative Cost as a Percent of Total Disbursements                                                                                        | 44                           | N/A                          | 45                           |
| Chart 3  | Motor Fuel Consumption                                                                                                                         | 30                           | N/A                          | 30                           |
| Chart 4  | Motor Vehicle Registration                                                                                                                     | 30                           | N/A                          | 29                           |
| Chart 5  | Motor Fuel Consumption Per Registered Vehicle                                                                                                  | 8                            | N/A                          | 26                           |
| Chart 6  | Annual Vehicle Miles Traveled (AVMT) Per Registered Vehicle                                                                                    | 14                           | N/A                          | 27                           |
| Chart 7  | Total Highway User Revenues<br>(Includes State and Federal Revenues)                                                                           | 33                           | N/A                          | 32                           |
| Chart 8  | Total Highway User Revenues Per Mile (Includes State and Federal Revenues)                                                                     | 42                           | N/A                          | 38                           |
| Chart 9  | State Administered Highway User Revenues (Includes State Revenues Only)                                                                        | 29                           | N/A                          | 29                           |
| Chart 10 | State Administered Highway User Revenues Per Mile (Includes State Revenues Only)                                                               | 38                           | N/A                          | 38                           |
| Chart 11 | Ratio of Percentage Shares of Appropriations From/Payments Into the Mass Transit Account of the Federal Highway Trust Fund                     | 47                           | N/A                          | 48                           |
| Chart 12 | Ratio of Percentage Shares of Apportionments From/Payments Into the Federal Highway Trust Fund (excluding the Mass Transit Account)            | 22                           | N/A                          | 28                           |
| Chart 13 | Apportionments From/Payments Into the Federal Highway Trust Fund                                                                               | 30                           | N/A                          | 29                           |
| Chart 14 | Ratio of Percentage Shares of Apportionments From/Payments Into the Federal Highway Trust Fund Since 1957 (excluding the Mass Transit Account) | 26                           | N/A                          | 25                           |
| Chart 15 | Existing Public Road and Street Mileage                                                                                                        | 18                           | N/A                          | 17                           |
| Chart 16 | State Highway Mileage                                                                                                                          | 12                           | N/A                          | 12                           |
| Chart 17 | Capital Outlay Disbursements Per Mile                                                                                                          | 34                           | N/A                          | 30                           |
| Chart 18 | Maintenance Disbursements Per Mile                                                                                                             | 43                           | N/A                          | 41                           |
| Chart 19 | Law Enforcement and Safety Disbursements Per Mile                                                                                              | 33                           | N/A                          | 34                           |
| Chart 20 | Total Disbursements for State Administered Highways                                                                                            | 33                           | N/A                          | 29                           |
| Chart 21 | Total Disbursements for State Administered Highways Per Mile                                                                                   | 40                           | N/A                          | 34                           |
| Chart 22 | State Motor Fuel Tax Receipts                                                                                                                  | 30                           | N/A                          | 28                           |