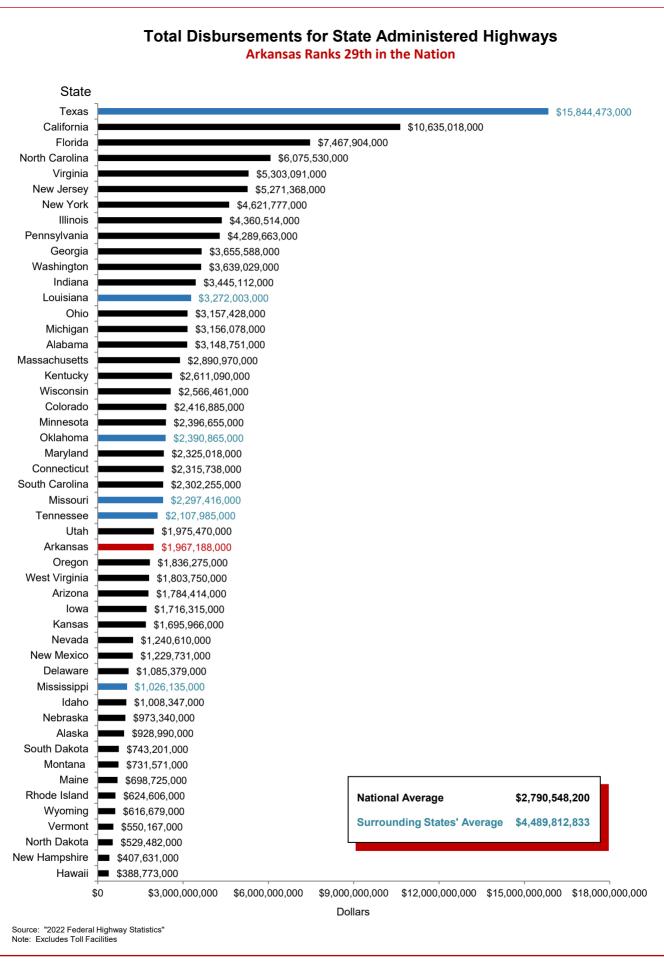

## Selected Facts and Figures Comparison Summary

|          |                                                                                                                                                | 2024 <sup>1</sup><br>Ranking |
|----------|------------------------------------------------------------------------------------------------------------------------------------------------|------------------------------|
| Chart 1  | Administrative Cost Per Mile                                                                                                                   | 46                           |
| Chart 2  | Administrative Cost as a Percent of Total Disbursements                                                                                        | 45                           |
| Chart 3  | Motor Fuel Consumption                                                                                                                         | 30                           |
| Chart 4  | Motor Vehicle Registration                                                                                                                     | 29                           |
| Chart 5  | Motor Fuel Consumption Per Registered Vehicle                                                                                                  | 26                           |
| Chart 6  | Annual Vehicle Miles Traveled (AVMT) Per Registered Vehicle                                                                                    | 27                           |
| Chart 7  | Total Highway User Revenues (Includes State and Federal Revenues)                                                                              | 32                           |
| Chart 8  | Total Highway User Revenues Per Mile (Includes State and Federal Revenues)                                                                     | 38                           |
| Chart 9  | State Administered Highway User Revenues (Includes State Revenues Only)                                                                        | 29                           |
| Chart 10 | State Administered Highway User Revenues Per Mile (Includes State Revenues Only)                                                               | 38                           |
| Chart 11 | Ratio of Percentage Shares of Appropriations From/Payments Into the Mass Transit Account of the Federal Highway Trust Fund                     | 48                           |
| Chart 12 | Ratio of Percentage Shares of Apportionments From/Payments Into the Federal Highway Trust Fund (FY 2022) (excluding the Mass Transit Account)  | 28                           |
| Chart 13 | Apportionments From/Payments Into the Federal Highway Trust Fund                                                                               | 29                           |
| Chart 14 | Ratio of Percentage Shares of Apportionments From/Payments Into the Federal Highway Trust Fund Since 1957 (excluding the Mass Transit Account) | 25                           |
| Chart 15 | Public Road and Street Mileage                                                                                                                 | 17                           |
| Chart 16 | State Highway Mileage                                                                                                                          | 12                           |
| Chart 17 | Capital Outlay Disbursements Per Mile                                                                                                          | 30                           |
| Chart 18 | Maintenance Disbursements Per Mile                                                                                                             | 41                           |
| Chart 19 | Law Enforcement and Safety Disbursements Per Mile                                                                                              | 34                           |
| Chart 20 | Total Disbursements for State Administered Highways                                                                                            | 29                           |
| Chart 21 | Total Disbursements for State Administered Highways Per Mile                                                                                   | 34                           |
| Chart 22 | State Motor Fuel Tax Receipts                                                                                                                  | 28                           |

<sup>&</sup>lt;sup>1</sup> Ranking denotes relative standing to the other states based on data as of December 31, 2022. Note: All "Per Mile" comparisons are based on state highway miles (Arkansas = 16,454).