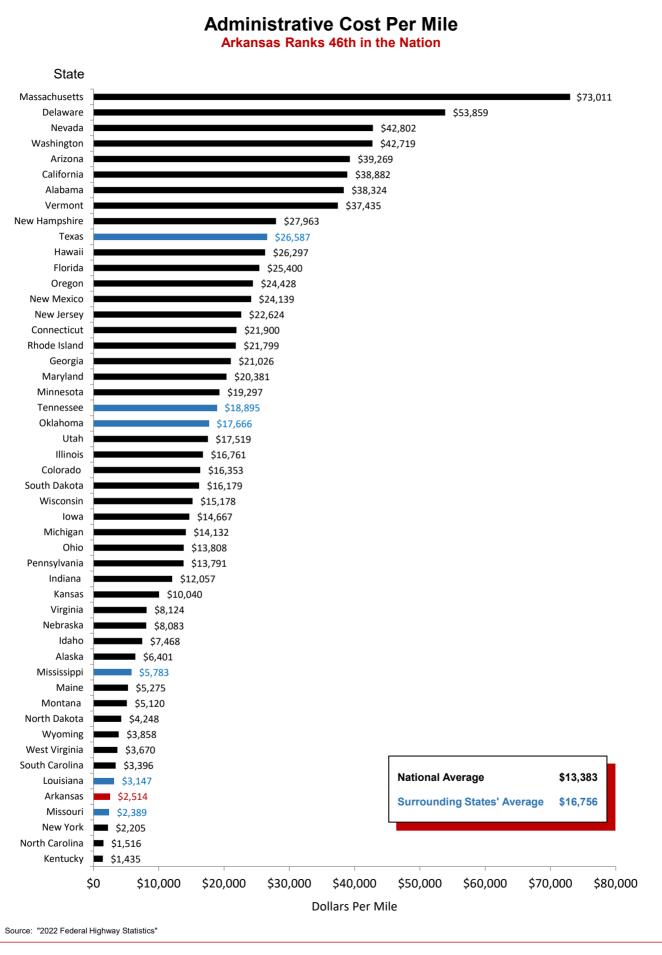

## Selected Facts and Figures Comparison Summary

|          |                                                                                                                                                | 2024 <sup>1</sup><br>Ranking |
|----------|------------------------------------------------------------------------------------------------------------------------------------------------|------------------------------|
| Chart 1  | Administrative Cost Per Mile                                                                                                                   | 46                           |
| Chart 2  | Administrative Cost as a Percent of Total Disbursements                                                                                        | 45                           |
| Chart 3  | Motor Fuel Consumption                                                                                                                         | 30                           |
| Chart 4  | Motor Vehicle Registration                                                                                                                     | 29                           |
| Chart 5  | Motor Fuel Consumption Per Registered Vehicle                                                                                                  | 26                           |
| Chart 6  | Annual Vehicle Miles Traveled (AVMT) Per Registered Vehicle                                                                                    | 27                           |
| Chart 7  | Total Highway User Revenues (Includes State and Federal Revenues)                                                                              | 32                           |
| Chart 8  | Total Highway User Revenues Per Mile (Includes State and Federal Revenues)                                                                     | 38                           |
| Chart 9  | State Administered Highway User Revenues (Includes State Revenues Only)                                                                        | 29                           |
| Chart 10 | State Administered Highway User Revenues Per Mile (Includes State Revenues Only)                                                               | 38                           |
| Chart 11 | Ratio of Percentage Shares of Appropriations From/Payments Into the Mass Transit Account of the Federal Highway Trust Fund                     | 48                           |
| Chart 12 | Ratio of Percentage Shares of Apportionments From/Payments Into the Federal Highway Trust Fund (FY 2022) (excluding the Mass Transit Account)  | 28                           |
| Chart 13 | Apportionments From/Payments Into the Federal Highway Trust Fund                                                                               | 29                           |
| Chart 14 | Ratio of Percentage Shares of Apportionments From/Payments Into the Federal Highway Trust Fund Since 1957 (excluding the Mass Transit Account) | 25                           |
| Chart 15 | Public Road and Street Mileage                                                                                                                 | 17                           |
| Chart 16 | State Highway Mileage                                                                                                                          | 12                           |
| Chart 17 | Capital Outlay Disbursements Per Mile                                                                                                          | 30                           |
| Chart 18 | Maintenance Disbursements Per Mile                                                                                                             | 41                           |
| Chart 19 | Law Enforcement and Safety Disbursements Per Mile                                                                                              | 34                           |
| Chart 20 | Total Disbursements for State Administered Highways                                                                                            | 29                           |
| Chart 21 | Total Disbursements for State Administered Highways Per Mile                                                                                   | 34                           |
| Chart 22 | State Motor Fuel Tax Receipts                                                                                                                  | 28                           |

<sup>&</sup>lt;sup>1</sup> Ranking denotes relative standing to the other states based on data as of December 31, 2022. Note: All "Per Mile" comparisons are based on state highway miles (Arkansas = 16,454).