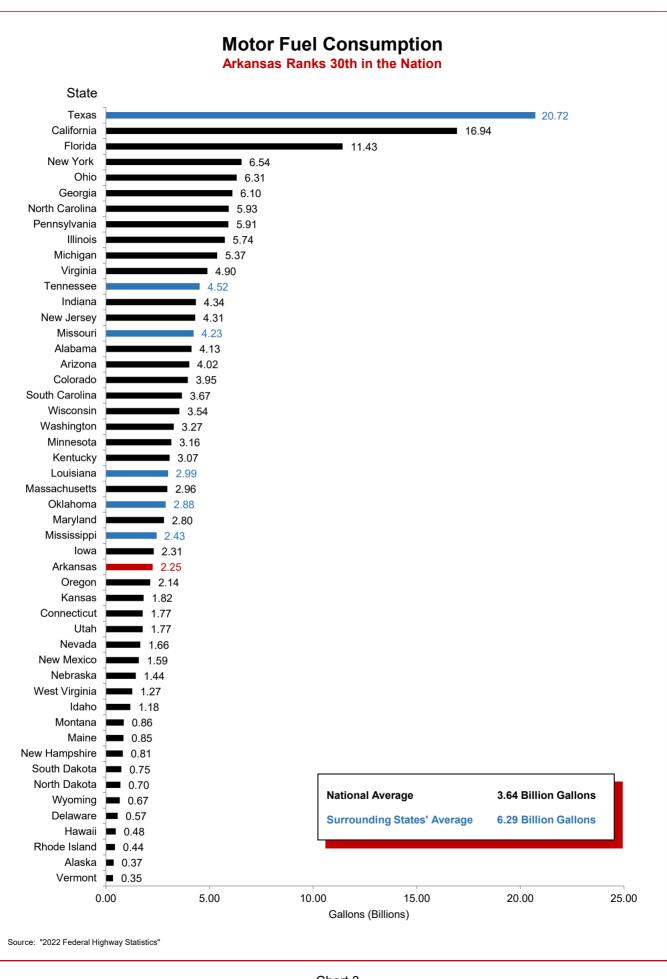

## Selected Facts and Figures Comparison Summary

|          |                                                                                                                                                | 2024 <sup>1</sup><br>Ranking |
|----------|------------------------------------------------------------------------------------------------------------------------------------------------|------------------------------|
| Chart 1  | Administrative Cost Per Mile                                                                                                                   | 46                           |
| Chart 2  | Administrative Cost as a Percent of Total Disbursements                                                                                        | 45                           |
| Chart 3  | Motor Fuel Consumption                                                                                                                         | 30                           |
| Chart 4  | Motor Vehicle Registration                                                                                                                     | 29                           |
| Chart 5  | Motor Fuel Consumption Per Registered Vehicle                                                                                                  | 26                           |
| Chart 6  | Annual Vehicle Miles Traveled (AVMT) Per Registered Vehicle                                                                                    | 27                           |
| Chart 7  | Total Highway User Revenues (Includes State and Federal Revenues)                                                                              | 32                           |
| Chart 8  | Total Highway User Revenues Per Mile (Includes State and Federal Revenues)                                                                     | 38                           |
| Chart 9  | State Administered Highway User Revenues (Includes State Revenues Only)                                                                        | 29                           |
| Chart 10 | State Administered Highway User Revenues Per Mile (Includes State Revenues Only)                                                               | 38                           |
| Chart 11 | Ratio of Percentage Shares of Appropriations From/Payments Into the Mass Transit Account of the Federal Highway Trust Fund                     | 48                           |
| Chart 12 | Ratio of Percentage Shares of Apportionments From/Payments Into the Federal Highway Trust Fund (FY 2022) (excluding the Mass Transit Account)  | 28                           |
| Chart 13 | Apportionments From/Payments Into the Federal Highway Trust Fund                                                                               | 29                           |
| Chart 14 | Ratio of Percentage Shares of Apportionments From/Payments Into the Federal Highway Trust Fund Since 1957 (excluding the Mass Transit Account) | 25                           |
| Chart 15 | Public Road and Street Mileage                                                                                                                 | 17                           |
| Chart 16 | State Highway Mileage                                                                                                                          | 12                           |
| Chart 17 | Capital Outlay Disbursements Per Mile                                                                                                          | 30                           |
| Chart 18 | Maintenance Disbursements Per Mile                                                                                                             | 41                           |
| Chart 19 | Law Enforcement and Safety Disbursements Per Mile                                                                                              | 34                           |
| Chart 20 | Total Disbursements for State Administered Highways                                                                                            | 29                           |
| Chart 21 | Total Disbursements for State Administered Highways Per Mile                                                                                   | 34                           |
| Chart 22 | State Motor Fuel Tax Receipts                                                                                                                  | 28                           |